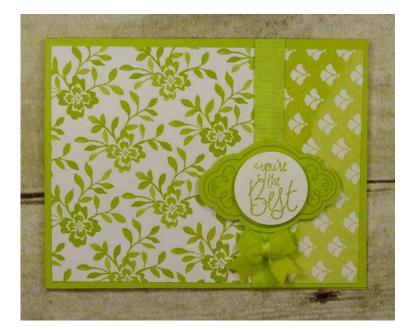

## Cardstock Measurements:

- □ Fresh Florals DSP 4" x 5-1/4"
- □ Lemon Lime Twist scrap (for label)
- □ Whisper White scrap (for circle)

## Instructions:

- 1. Score the 4-1/4" x 11" piece of Lemon Lime Twist Cardstock at 5-1/2" and fold to create your card base.
- 2. Cut the 4" x 5-1/4" piece of DSP at 1-1/2", adhere these pieces to the card base flipping one of the pieces.
- 3. Cut a piece of ribbon at 9 inches and adhere to card base, the seam should be on the front of the card.
- 4. Stamp and punch the label with Lemon Lime Twist ink on Lemon Lime Twist card stock, adhere with dimensionals over the ribbon to cover the seam.
- 5. Stamp a greeting on Whisper White card stock and punch with the 1-1/4" circle punch, adhere with a dimensional on the label.
- 6. Adhere the Bitty Bow under the label.