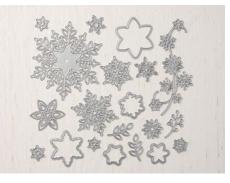

SNOWFALL THINLITS<sup>™</sup> DIES 149692 \$53.00 20 dies. Largiest die: 3-1/4<sup>#</sup>. Coordinates with Snow is Glistening Stamp Set, above Coordinates with Happiness Surrounds Stamp Set, above

WHITE VELVET SHEETS 149619 \$6.75 2 sheets. 12" x 12". Acid free, lignin free.