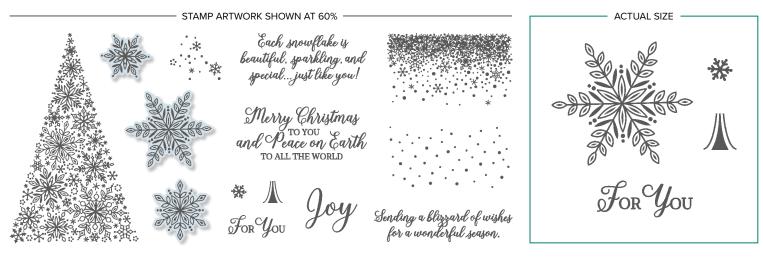

### \* SNOW IS GLISTENING STAMP SET \*

SNOW IS GLISTENING

149742 **\$27.00** (suggested clear blocks: a, b, c, d, e) 14 photopolymer stamps • Available in French © Coordinates with Snowfall Thinlits Dies, below

#### HAPPINESS SURROUNDS

149744 \$22.00 (suggested clear blocks: a, b, d, g)
14 photopolymer stamps • Available in French
© Coordinates with Snowfall Thinlits Dies, below

SNOWFLAKE TRINKETS 149620 \$10.00 Metallic snowflakes. 20 pieces. 3/4".

SNOWFALL THINLITS<sup>™</sup> DIES 149692 \$53.00 20 dies. Largiest die: 3-1/4<sup>#</sup>. Coordinates with Snow is Glistening Stamp Set, above Coordinates with Happiness Surrounds Stamp Set, above

WHITE VELVET SHEETS 149619 \$6.75 2 sheets. 12" x 12". Acid free, lignin free.