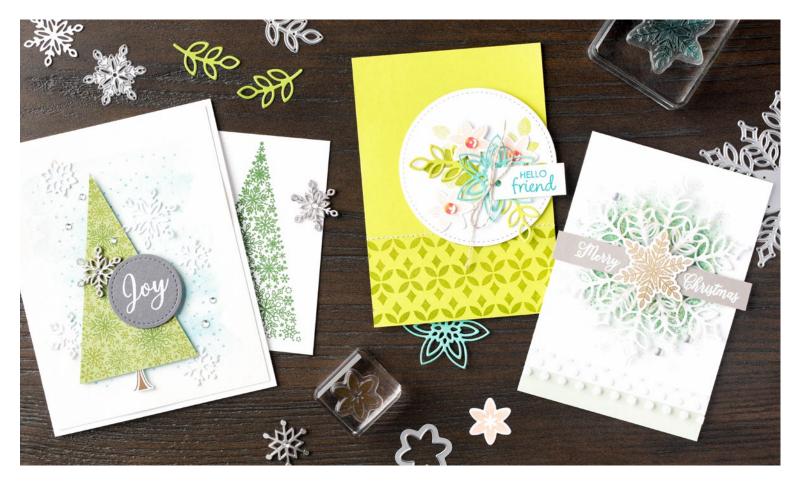

### \* SNOW IS GLISTENING STAMP SET \*

SNOW IS GLISTENING

149742 **\$27.00** (suggested clear blocks: a, b, c, d, e) 14 photopolymer stamps • Available in French © Coordinates with Snowfall Thinlits Dies, below

#### HAPPINESS SURROUNDS

149744 \$22.00 (suggested clear blocks: a, b, d, g)
14 photopolymer stamps • Available in French
© Coordinates with Snowfall Thinlits Dies, below

SNOWFLAKE TRINKETS 149620 \$10.00 Metallic snowflakes. 20 pieces. 3/4".

SNOWFALL THINLITS<sup>™</sup> DIES 149692 \$53.00 20 dies. Largiest die: 3-1/4<sup>#</sup>. Coordinates with Snow is Glistening Stamp Set, above Coordinates with Happiness Surrounds Stamp Set, above

WHITE VELVET SHEETS 149619 \$6.75 2 sheets. 12" x 12". Acid free, lignin free.