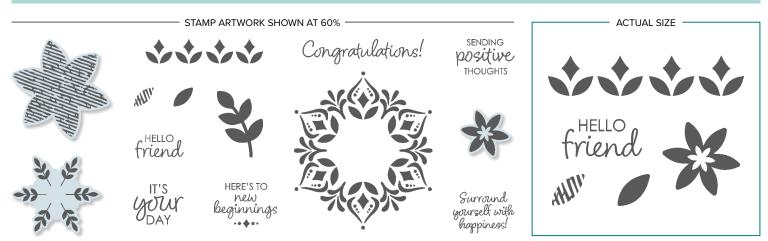

### \* SNOW IS GLISTENING STAMP SET \*

SNOW IS GLISTENING

149742 **\$27.00** (suggested clear blocks: a, b, c, d, e) 14 photopolymer stamps • Available in French © Coordinates with Snowfall Thinlits Dies, below

#### HAPPINESS SURROUNDS

149744 \$22.00 (suggested clear blocks: a, b, d, g)
14 photopolymer stamps • Available in French
© Coordinates with Snowfall Thinlits Dies, below

SNOWFLAKE TRINKETS 149620 \$10.00 Metallic snowflakes. 20 pieces. 3/4".