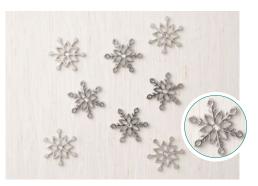

#### HAPPINESS SURROUNDS

149744 \$22.00 (suggested clear blocks: a, b, d, g)
14 photopolymer stamps • Available in French
© Coordinates with Snowfall Thinlits Dies, below

SNOWFLAKE TRINKETS 149620 \$10.00 Metallic snowflakes. 20 pieces. 3/4".