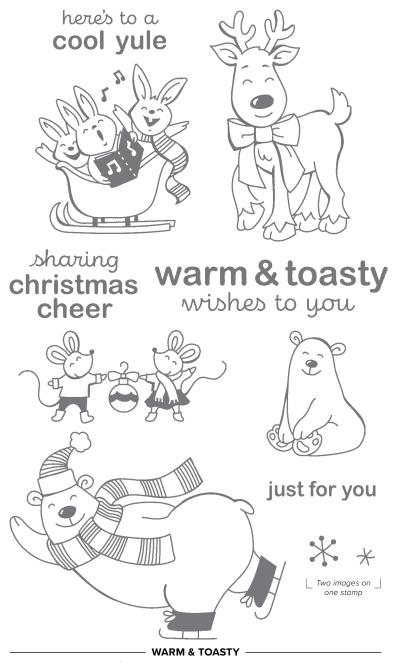

b, c, d, f) 4 cling stamps







## **CARD DISPLAY**

## 153610 \$41.00

Show off the cards you make and receive on this black wire display stand. 2 foldable panels let you adjust the footprint of the display. Includes 2 panels, 3 hinges, 4 stabilizing feet, and 12 gold library clips. Panel size:  $12" \times 18" (30.5 \times 46 \text{ cm})$  each.





# FEELS LIKE FROST 6" X 6" (15.2 X 15.2 CM) SPECIALTY DESIGNER SERIES PAPER Returning fave! 150444 \$20.00

Photographic imagery on one side; hand-drawn designs with silver foil on the other side. 48 sheets: 4 each of 12 double-sided designs\*. 6" x 6" (15.2 x 15.2 cm). Acid free, lignin free.

Balmy Blue, Blushing Bride, Highland Heather, Night of Navy, Pretty Peacock, Purple Posy, Rococo Rose, Seaside Spray, Smoky Slate, Whisper White



**152615 \$30.00** (suggested clear blocks: a, b, c, d, e) 10 cling stamps

# In The Pines Bundle



IN THE PINES STAMP SET + PINE WOODS DIES

Photopolymer • 155182 **\$70.00** 





# **PINE WOODS DIES**

153563 **\$49.00** 

Use with the Stampin' Cut & Emboss Machine (AC p. 170) to quickly create custom accents. 9 dies. Largest die: 5-11/16" x 7/8" ( $14.4 \times 2.2$  cm).



#### IN THE PINES



# GILDED AUTUMN





Start with nature-inspired imagery, then add gold and copper foiling to give autumn an infusion of elegance.

## **GILDED AUTUMN SUITE COLLECTION** Photopolymer • 155123 \$130.25

Available in French

Get a coordinating selection of products with one simple purchase. Suite collection includes one each of the items shown on this page. Add ink, cardstock, and adhesive (see