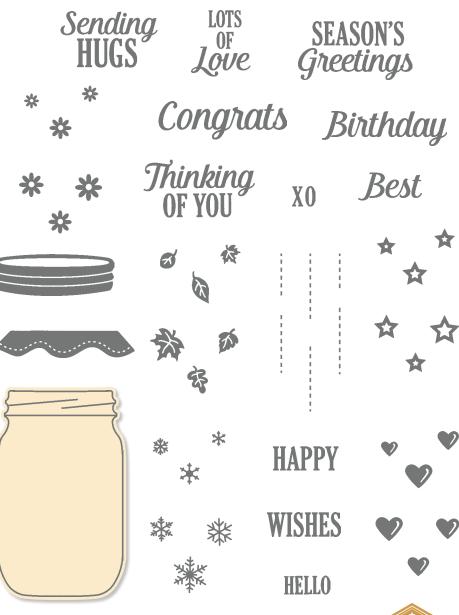

#### **BANNER YEAR**

153464 **\$23.00** (suggested clear blocks: a, b, c, d, g) 29 photopolymer stamps • Two-Step • Available in French Coordinates with Banners Pick a Punch

#### **FESTIVE CORNERS**

**153462 \$23.00** (suggested clear blocks: b, e, h) 15 photopolymer stamps • Available in French

Create perfect frames with ease. Start by stamping one corner.

Rotate the paper 180 degrees and use the Stamparatus to stamp it again.