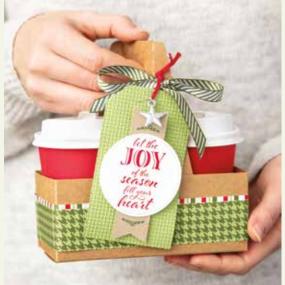

#### MINI COFFEE CARRIER 153508 **\$6.75**

Each customizable carrier holds 2 Mini Coffee cups. 8 kraft carriers. 11-1/2" x 10" (29.2 x 25.4 cm).