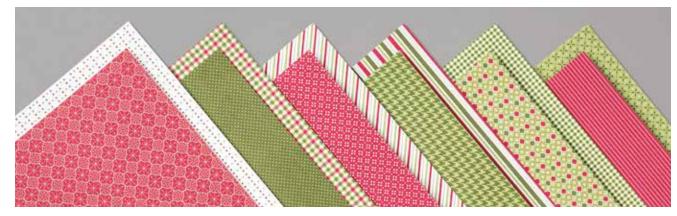

### HEARTWARMING HUGS DESIGNER SERIES PAPER

153492 \$15.75

Patterns perfect for packaging or cards in traditional Christmas colours. 12 sheets: 2 each of 6 double-sided designs\*. 12" x 12" (30.5 x 30.5 cm). Acid free, lignin free.