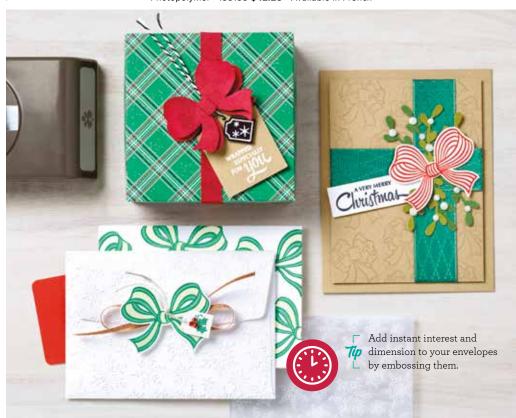

# PLAID TIDINGS

These classic images and patterns are ready for any holiday project, but don't stop there. Use these fresh designs all year long.

# **PLAID TIDINGS** SUITE COLLECTION Photopolymer 155126 \$89.00

Available in French

Get a coordinating selection of products with one simple purchase. Suite collection includes one each of the items shown on this page. Add ink, cardstock, and adhesive (see annual catalogue) to complete your project.

# PLAID TIDINGS 6" X 6" (15.2 X 15.2 CM) DESIGNER SERIES PAPER

All-season plaids for holidays and more. 48 sheets: 4 each of 12 double-sided designs\*. 6" x 6" (15.2 x 15.2 cm). Acid free, lignin free.