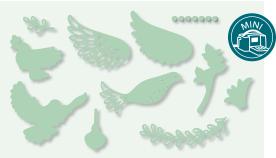

### DETAILED DOVE DIES

153526 **\$45.00** 

Use with the Stampin' Cut & Emboss Machine (AC p. 170) to quickly create custom accents. 11 dies. Largest die: 2-1/4"  $\times$  2-7/8" (5.7  $\times$  7.3 cm).