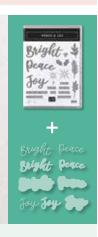

# Peace & Joy Bundle

PEACE & JOY STAMP SET + JOY DIES

### **JOY DIES** 153530 **\$44.00**

Use with the Stampin' Cut & Emboss Machine (AC p. 170) to quickly create custom accents. 9 dies. Largest die: 3-7/8" x 1-7/8" (9.8 x 4.8 cm).

PEACE & JOY -

153430 **\$24.00** (suggested clear blocks: a, c, g, h)
19 photopolymer stamps

© Coordinates with Joy Dies