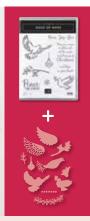

### DOVE OF HOPE

153406 **\$30.00** (suggested clear blocks: a, b, c, d) 9 cling stamps • Available in French • Coordinates with Detailed Dove Dies

# Dove of Hope Bundle

10%

DOVE OF HOPE STAMP SET + DETAILED DOVE DIES

Cling • 155158 **\$67.50** • Available in French

### DETAILED DOVE DIES

153526 **\$45.00** 

Use with the Stampin' Cut & Emboss Machine (AC p. 170) to quickly create custom accents. 11 dies. Largest die: 2-1/4"  $\times$  2-7/8" (5.7  $\times$  7.3 cm).