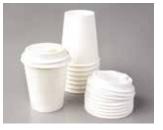

### MINI COFFEE CUPS 153493 **\$10.25**

White cups for treats and drinks (up to 200° F I 93° C). 8 paper cups and 8 plastic lids. 3-1/2" (8.9 cm) high; 3-1/4" (8.3 cm) top diameter; 2-1/4" (5.7 cm) bottom diameter. Food safe.