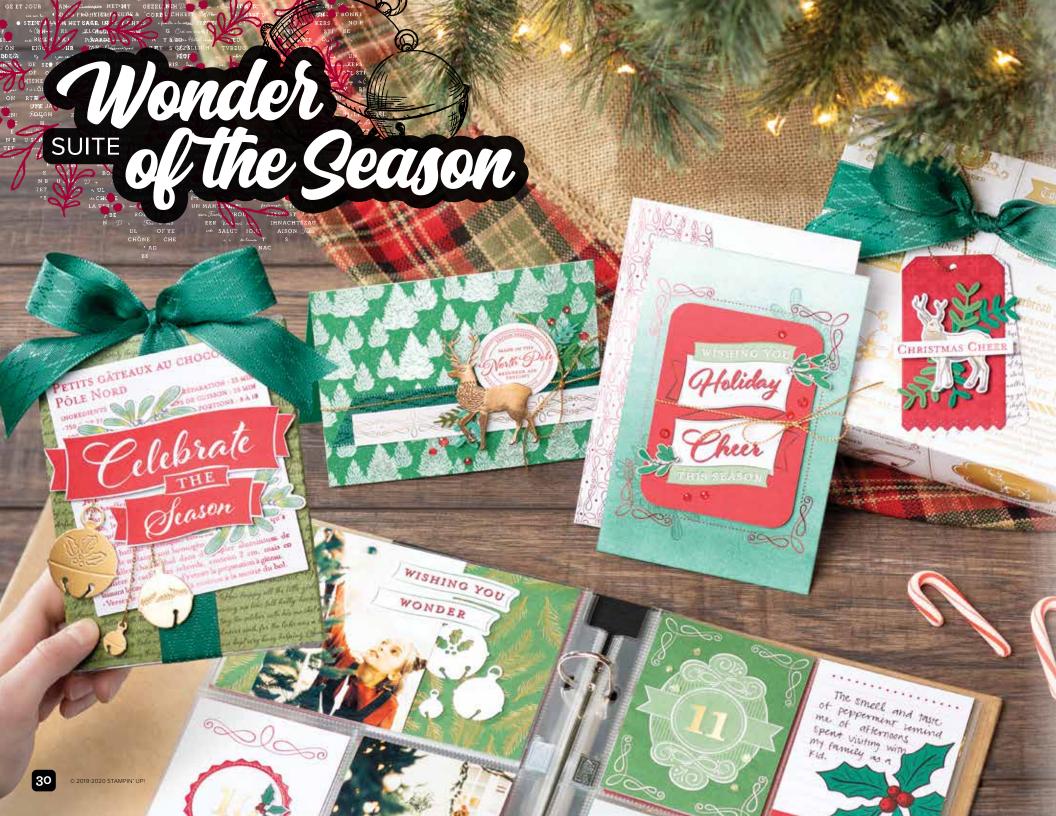

### WONDER OF THE SEASON

Step into a Christmas wonderland with this amazing array of products. Bring these North Poleinspired images and dazzling embellishments to your projects for a result that's pure magic.

### **WONDER OF THE SEASON** SUITE COLLECTION Cling • 155112 \$203.25

Available in French

Get a coordinating selection of products with one simple purchase. Suite bundle includes one each of the items shown on this page. Add ink, cardstock, and adhesive (see annual catalogue) to complete your project.

REAL RED

CHERRY COBBLER

GARDEN GREEN

SHADED SPRUCE

### WONDER OF THE SEASON SPECIALTY DESIGNER SERIES PAPER

153488 \$20.00

Bring the magic of the North Pole to your holiday crafting. Whimsical text in English, French, German, and Dutch lends an international flavour to the vintage designs. Gold foil and red foil on some designs. 12 sheets: 2 each of 6 double-sided designs\*. 12" x 12" (30.5 x 30.5 cm). Acid free, lignin free. Basic Black, gold foil, red foil, Whisper White

### 'TIS THE SEASON 6" X 6" (15.2 X 15.2 CM) **DESIGNER SERIES PAPER**

153489 **\$15.75** 

Simplicity meets sophistication in these seasonal designs. Subtle visual texture adds even more interest. 48 sheets: 4 each of 12 double-sided designs\*. 6" x 6" (15.2 x 15.2 cm). Acid free, lignin free.