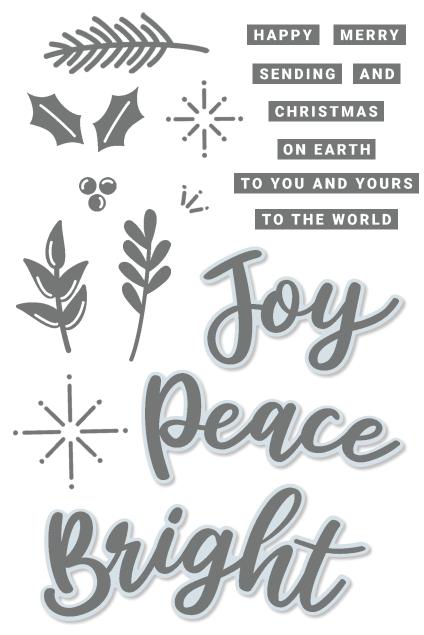

# Peace & Joy Bundle

PEACE & JOY STAMP SET + JOY DIES

### **JOY DIES** 153530 **\$44.00**

Use with the Stampin' Cut & Emboss Machine (AC p. 170) to quickly create custom accents. 9 dies. Largest die: 3-7/8" x 1-7/8" (9.8 x 4.8 cm).

PEACE & JOY -

153430 **\$24.00** (suggested clear blocks: a, c, g, h)
19 photopolymer stamps

© Coordinates with Joy Dies