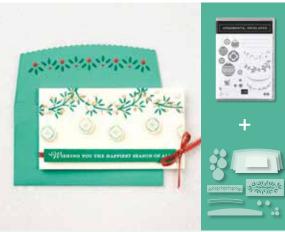

# Ornamental Envelopes Bundle

VELOPES DIES

ORNAMENTAL ENVELOPES STAMP SET + ENVELOPES DIES

Photopolymer • 155168 **\$64.75** 

# ENVELOPES DIES\* 153531 \$49.00

Use with the Stampin' Cut & Emboss Machine (AC p. 170) to quickly create custom accents. 12 dies. Largest die: 6-3/16" x 2-1/2" ( $15.7 \times 6.4$  cm).

Top samples also use the Wrapped in Christmas Stamp Set (p. 11).

#### ORNAMENTAL ENVELOPES

**153434 \$23.00** (suggested clear blocks: a, b, d, h, i) 10 photopolymer stamps

O Coordinates with Envelopes Dies

Feeling grateful for the blessing of your friendship

From Our Home to Yours