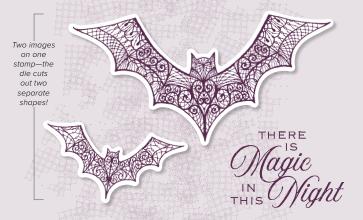

# MAGIC IN THIS NIGHT

Add a touch of spooky elegance with the detailed imagery and striking colours of this suite. Make your treat packaging prettier than ever.

## **MAGIC IN THIS NIGHT SUITE COLLECTION**

Cling • 155122 \$121.25

Get a coordinating selection of products with one simple purchase. Suite collection includes one each of the items shown on this page. Add ink, cardstock, and adhesive (see annual catalogue) to complete your project.

## **MAGIC IN THIS NIGHT DESIGNER SERIES PAPER** 153517 \$15.75

Dress up your Halloween projects with elegant watercoloured designs and florals. Some images can be cut out using the Halloween Magic Dies (p. 54). 12 sheets: 2 each of 6 double-sided designs\*. 12" x 12" (30.5 x 30.5 cm). Acid free, lignin free. Basic Black, Blackberry Bliss, Cajun Craze, Pretty Peacock, Whisper White