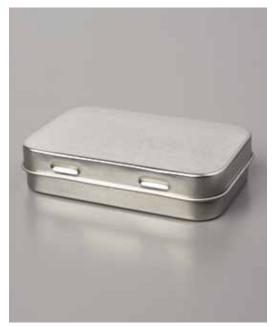

# RECTANGLE TINS

153519 **\$16.25** 

Wrap up small treats in these hinged metal tins. 4 tins per package. 4" x 2-3/4" x 1" (10.2 x 7 x 2.5 cm). Food safe. Silver