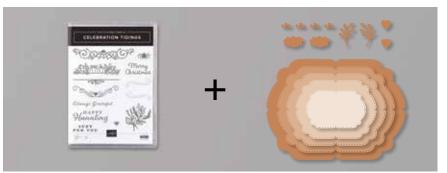

#### **CELEBRATION TIDINGS**

153456 **\$23.00** (suggested clear blocks: b, c, h)
13 photopolymer stamps • Available in French
O Coordinates with Celebration Labels Dies

# CELEBRATION LABELS DIES

153570 \$48.00

Use with the Stampin' Cut & Emboss Machine (AC p. 170) to quickly create bag toppers and accents. 15 dies. Largest die: 6-1/4" x 4-9/16" (15.9 x 11.6 cm).