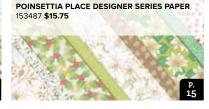

### **D** POINSETTIA PLACE DESIGNER SERIES PAPER 153487 **\$15.75**

Poinsettias, pine cones, and holly combine with subtle visual texture for a rustic feel. Some images can be cut out using the Poinsettia Dies (p. 16). Or layer behind the Plush Poinsettia Specialty Paper for an elegant look. 12 sheets: 2 each of 6 double-sided designs\*. 12" x 12" (30.5 x 30.5 cm). Acid free, lignin free. Bumblebee, Garden Green, Old Olive, Real Red, Soft Suede, Whisper White