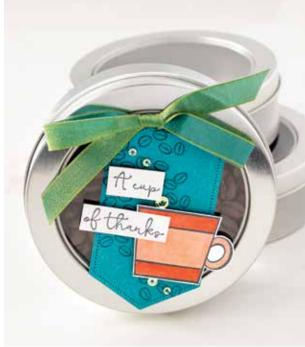

# RECTANGLE TINS

153519 **\$16.25** 

Wrap up small treats in these hinged metal tins. 4 tins per package. 4" x 2-3/4" x 1" (10.2 x 7 x 2.5 cm). Food safe. Silver