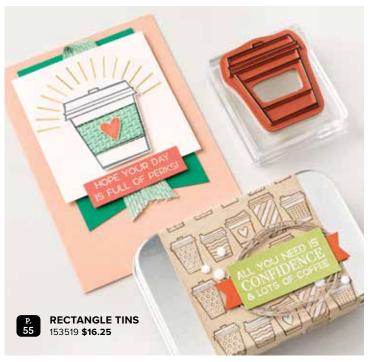

# RECTANGLE TINS

153519 **\$16.25** 

Wrap up small treats in these hinged metal tins. 4 tins per package. 4" x 2-3/4" x 1" (10.2 x 7 x 2.5 cm). Food safe. Silver