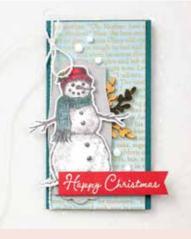

## LIGHT ME HOME

**153350 \$26.00** (suggested clear blocks: b, c, d, f) 4 cling stamps