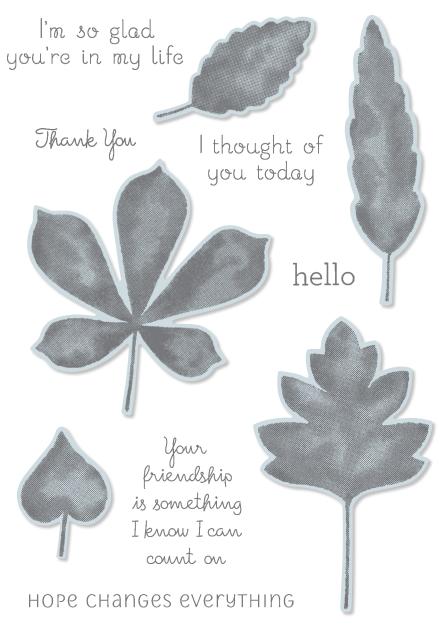

# Gäther Together Bundle

Returning fave!

GATHER TOGETHER STAMP SET + GATHERED LEAVES DIES

Photopolymer • 153036 **\$51.25** 

# GATHERED LEAVES DIES Returning fave!

Use with the Stampin' Cut & Emboss Machine (AC p. 170) to quickly create custom accents. 7 dies. Largest die:  $2-3/8" \times 2-1/2"$  (6 x 6.4 cm).

So glad to have you in my life.

#### **GATHER TOGETHER** Returning fave!

150589 **\$23.00** (suggested clear blocks: b, d, g) 10 photopolymer stamps • Coordinates with Gathered Leaves Dies