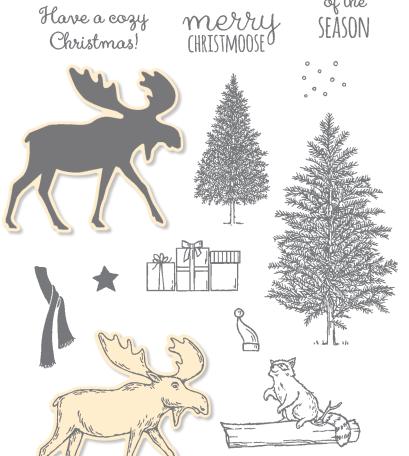

# Merry Moose Bundle

Returning fave!

MERRY MOOSE STAMP SET + MOOSE PUNCH

Photopolymer • 153015 **\$41.25** 

**MOOSE PUNCH** *Returning fave!* 150652 **\$24.00** Punched image:  $1-3/4" \times 2" (4.4 \times 5.1 cm)$ .

# Happiest of Holidays

It's BEGINNING to look a lot like (HRISTMAS

merry CHRISTMOOSE

enjoy the STILLNESS of the SEASON

### MERRY MOOSE Returning fave!

**150494 \$23.00** (suggested clear blocks: a, b, c, d, g) 17 photopolymer stamps