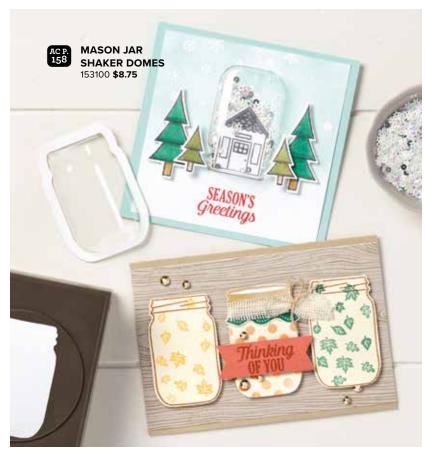

5** • Available in French





# **PEEK-A-HOOT DIES** 153573 **\$46.00**

Use with the Stampin' Cut & Emboss Machine (AC p. 170) to create fun accents. 10 dies. Largest die: 4-3/16" x 3-3/8" ( $10.6 \times 8.6$  cm).





#### **HAVE A HOOT**

153389 **\$31.00** (suggested clear blocks: a, b, c, d)
11 cling stamps • Available in French

© Coordinates with Peek-a-Hoot Dies







153490 **\$8.25**Soft flocked cardstock. Cut using dies
(AC p. 173–183) or punches (AC p. 165–169) for touchable accents. 2 single-sided sheets.
12" x 12" (30.5 x 30.5 cm). Acid free, lignin free.

ENJOY THIS SEASON merry CHRISTMAS

TO YOU AND YOURS

















153460 **\$23.00** (suggested clear blocks: a, b, c)
17 photopolymer stamps • Two-Step
• Coordinates with Rectangular Postage Stamp Punch (AC p. 168)







# **SNOWFLAKE SEQUINS** *Returning fave!* 150443 **\$8.25**

Star, snowflake, and round sequins. Approximately 750 per package. 3 mm, 4 mm, 6 mm.

Clear, iridescent, silver, white



#### LOTS TO CELEBRATE -

154034 **\$23.00** (suggested clear blocks: a, b, d, g)
20 photopolymer stamps • Two-Step • Available in French
Inspired by Million Sales Achiever Susie Wood

• Coordinates with Jar Punch (AC p. 168)



# Banner Year Bundle



BANNER YEAR STAMP SET + BANNERS PICK A PUNCH





**BANNERS PICK A PUNCH** 

153608 \$31.00

One punch, six options! Punch banners in two designs and three widths. Punch 1/2", 3/4", 1" (1.3 cm, 1.9 cm, 2.5 cm) widths, any length.

TO:

XOXO

Happy fall, y'all!

from all of us

a treat so sweet!

GUESS WHO GUESS WHO
LOVES YOU?

Sweet

WITH A

Be merry grate