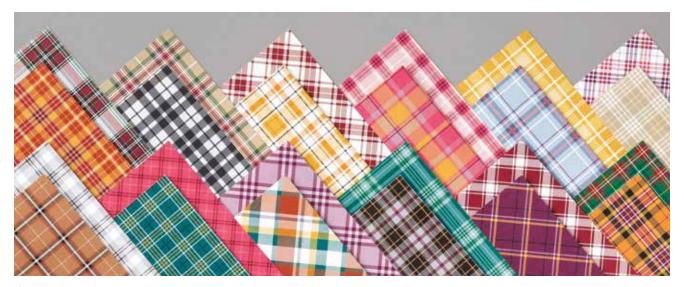

# PLAID TIDINGS 6" X 6" (15.2 X 15.2 CM) DESIGNER SERIES PAPER

All-season plaids for holidays and more. 48 sheets: 4 each of 12 double-sided designs\*. 6" x 6" (15.2 x 15.2 cm). Acid free, lignin free.

Basic Black, Blackberry Bliss, Bumblebee, Cajun Craze, Cherry Cobbler, Cinnamon Cider, Crumb Cake, Mango Melody, Melon Mambo, Misty Moonlight, Pretty Peacock, Pumpkin Pie, Rich Razzleberry, Seaside Spray, Shaded Spruce, Whisper White