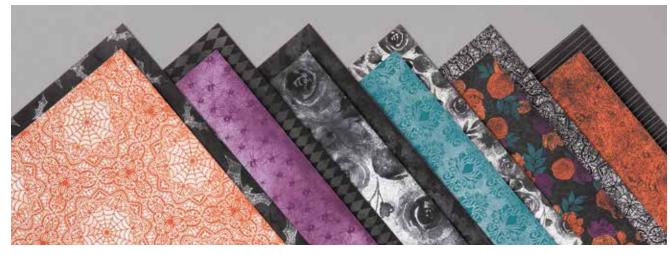

# MAGIC IN THIS NIGHT

Add a touch of spooky elegance with the detailed imagery and striking colours of this suite. Make your treat packaging prettier than ever.

## **MAGIC IN THIS NIGHT SUITE COLLECTION**

Cling • 155122 \$121.25

Get a coordinating selection of products with one simple purchase. Suite collection includes one each of the items shown on this page. Add ink, cardstock, and adhesive (see annual catalogue) to complete your project.

## **MAGIC IN THIS NIGHT DESIGNER SERIES PAPER** 153517 \$15.75

Dress up your Halloween projects with elegant watercoloured designs and florals. Some images can be cut out using the Halloween Magic Dies (p. 54). 12 sheets: 2 each of 6 double-sided designs\*. 12" x 12" (30.5 x 30.5 cm). Acid free, lignin free. Basic Black, Blackberry Bliss, Cajun Craze, Pretty Peacock, Whisper White