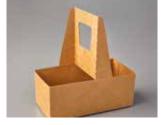

#### MINI COFFEE CARRIER 153508 **\$6.75**

Each customizable carrier holds 2 Mini Coffee cups. 8 kraft carriers. 11-1/2" x 10" (29.2 x 25.4 cm).

### MINI COFFEE CUPS 153493 **\$10.25**

White cups for treats and drinks (up to 200° F I 93° C). 8 paper cups and 8 plastic lids. 3-1/2" (8.9 cm) high; 3-1/4" (8.3 cm) top diameter; 2-1/4" (5.7 cm) bottom diameter. Food safe.