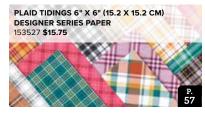

# PLAID TIDINGS

These classic images and patterns are ready for any holiday project, but don't stop there. Use these fresh designs all year long.

# **PLAID TIDINGS** SUITE COLLECTION Photopolymer 155126 \$89.00

Available in French

Get a coordinating selection of products with one simple purchase. Suite collection includes one each of the items shown on this page. Add ink, cardstock, and adhesive (see annual catalogue) to complete your project.

# PLAID TIDINGS 6" X 6" (15.2 X 15.2 CM) DESIGNER SERIES PAPER

All-season plaids for holidays and more. 48 sheets: 4 each of 12 double-sided designs\*. 6" x 6" (15.2 x 15.2 cm). Acid free, lignin free.