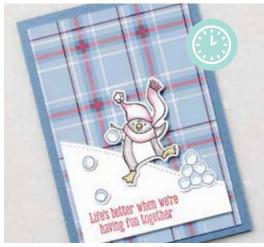

# Freezin'Fun Bundle

FREEZIN' FUN STAMP SET + FREEZIN' FRIENDS DIES

Cling • 155176 \$63.00 • Available in French

#### FREEZIN' FUN

153341 **\$31.00** (suggested clear blocks: a, b, c)
16 cling stamps • Available in French

© Coordinates with Freezin' Friends Dies