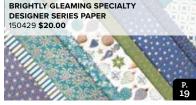

### BRIGHTLY GLEAMING SPECIALTY DESIGNER SERIES PAPER Returning fave! 150429 \$20.00

Your creations will shine when you use this festive paper. Seasonal images and all-purpose patterns have copper foil accents on one side. 12 sheets: 2 each of 6 double-sided designs\*. 12" x 12" (30.5 x 30.5 cm). Acid free, lignin free.

Copper foil, Mossy Meadow, Night of Navy, Pretty Peacock, Very Vanilla