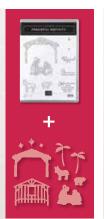

# Peaceful Mativity Bundle

PEACEFUL NATIVITY STAMP SET + NATIVITY DIES

Cling • 155161 **\$58.50** • Available in French

### **NATIVITY DIES** 153525 **\$38.00**

Use with the Stampin' Cut & Emboss Machine (AC p. 170) to quickly create custom accents. 10 dies. Largest die:  $3-1/2" \times 2-5/8" (8.9 \times 6.7 \text{ cm})$ .

### PEACEFUL NATIVITY

153310 **\$27.00** (suggested clear blocks: a, b, d, e) 9 cling stamps • Available in French © Coordinates with Nativity Dies