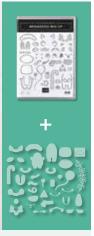

# Menagerie Mix-Up Bundle

MENAGERIE MIX-UP STAMP SET + MENAGERIE DIES

Photopolymer • 155179 **\$70.00** 

Samples also use the Autumn Greetings (p. 50) and Blossoms in Bloom (AC p. 51) Stamp Sets.

FULL SIZE\*

## **MENAGERIE MIX-UP** -

153446 **\$29.00** (suggested clear blocks: a, b, c) 35 photopolymer stamps © Coordinates with Menagerie Dies

# MENAGERIE DIES

#### 153562 **\$49.00**

Use with the Stampin' Cut & Emboss Machine (AC p. 170) to create cute critters. 36 dies. Largest die: 3"  $\times$  1" (7.6  $\times$  2.5 cm).

**ROUND TINS** 153544 **\$16.25** 