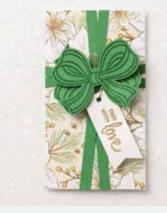

# Gift Wrapped Bundle

GIFT WRAPPED STAMP SET + GIFT BOW BUILDER PUNCH

Photopolymer • 155155 **\$42.25** • Available in French

**GIFT BOW BUILDER PUNCH** 153606 **\$24.00** 

Largest punched image: 2-1/4" x 1-3/4" (5.7 x 4.4 cm).

### **GIFT WRAPPED**

153432 **\$23.00** (suggested clear blocks: a, b, c, d)
12 photopolymer stamps • Available in French
• Coordinates with Gift Bow Builder Punch