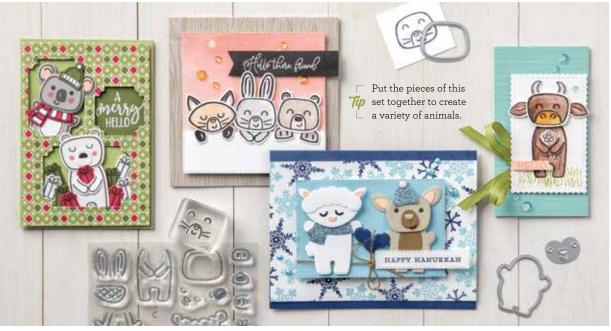

# Menagerie Mix-Up Bundle

MENAGERIE MIX-UP STAMP SET + MENAGERIE DIES

Photopolymer • 155179 **\$70.00** 

Samples also use the Autumn Greetings (p. 50) and Blossoms in Bloom (AC p. 51) Stamp Sets.

FULL SIZE\*

## **MENAGERIE MIX-UP** -

153446 **\$29.00** (suggested clear blocks: a, b, c) 35 photopolymer stamps © Coordinates with Menagerie Dies

# MENAGERIE DIES

#### 153562 **\$49.00**

Use with the Stampin' Cut & Emboss Machine (AC p. 170) to create cute critters. 36 dies. Largest die: 3"  $\times$  1" (7.6  $\times$  2.5 cm).

**ROUND TINS** 153544 **\$16.25** 