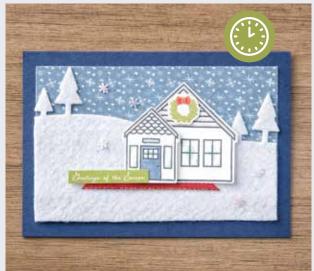

### TRIMMING THE TOWN

Capture the feel of a hometown holiday with this whimsical imagery and coordinating trimmings. And in the spirit of the season, you can make a difference in your community by purchasing the Coming Home Stamp Set (p. 26).

### TRIMMING THE TOWN DESIGNER SERIES PAPER

153491 \$15.75

Celebrate the season with cozy villages and winter scenes. Some images can be cut out using the Home Together Dies (p. 26). Or snip a sentiment to add to your cards. 12 sheets: 2 each of 6 double-sided designs\*. 12" x 12" (30.5 x 30.5 cm). Acid free, lignin free. Early Espresso, Misty Moonlight, Old Olive, Pool Party, Poppy Parade, Whisper White