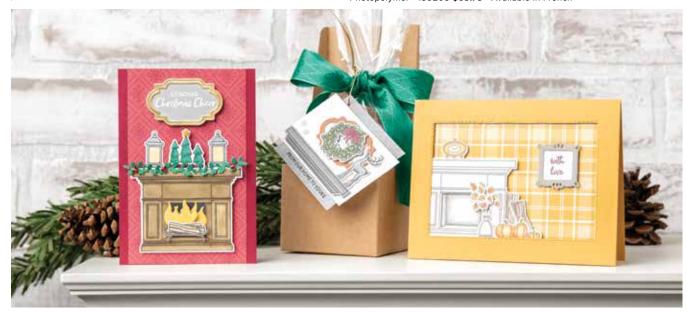

# Fireside Trimmings Bundle

FIRESIDE TRIMMINGS STAMP SET + FIRESIDE DIES

Photopolymer • 155205 **\$63.75** • Available in French

### FIRESIDE DIES

153572 **\$48.00** 

Use with the Stampin' Cut & Emboss Machine (AC p. 170) to quickly create custom accents. 25 dies. Largest die:  $3" \times 2-5/16" (7.6 \times 5.9 \text{ cm})$ .

#### FIRESIDE TRIMMINGS

153458 **\$23.00** (suggested clear blocks: a, b, d, e, g)
18 photopolymer stamps • Available in French

© Coordinates with Fireside Dies

BRIGHT & PEACEFUL WISHES TO YOU THIS CHRISTMAS