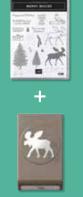

# Merry Moose Bundle

Returning fave!

MERRY MOOSE STAMP SET + MOOSE PUNCH

Photopolymer • 153015 **\$41.25** 

**MOOSE PUNCH** *Returning fave!* 150652 **\$24.00** Punched image:  $1-3/4" \times 2" (4.4 \times 5.1 cm)$ .

### MERRY MOOSE Returning fave!

**150494 \$23.00** (suggested clear blocks: a, b, c, d, g) 17 photopolymer stamps