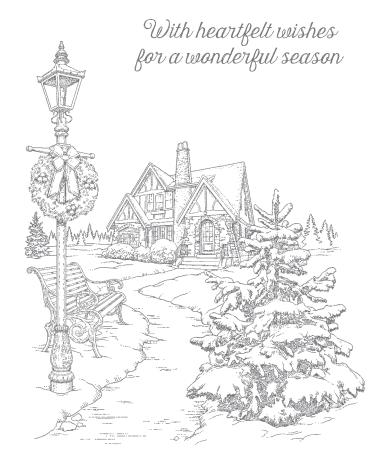

### TRIMMING THE TOWN

Capture the feel of a hometown holiday with this whimsical imagery and coordinating trimmings. And in the spirit of the season, you can make a difference in your community by purchasing the Coming Home Stamp Set (p. 26).

### TRIMMING THE TOWN DESIGNER SERIES PAPER

153491 \$15.75

Celebrate the season with cozy villages and winter scenes. Some images can be cut out using the Home Together Dies (p. 26). Or snip a sentiment to add to your cards. 12 sheets: 2 each of 6 double-sided designs\*. 12" x 12" (30.5 x 30.5 cm). Acid free, lignin free. Early Espresso, Misty Moonlight, Old Olive, Pool Party, Poppy Parade, Whisper White