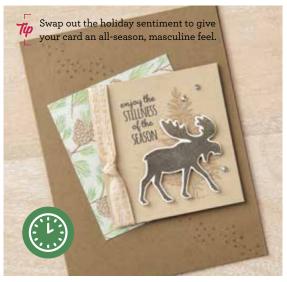

# Merry Moose Bundle

Returning fave!

MERRY MOOSE STAMP SET + MOOSE PUNCH

Photopolymer • 153015 **\$41.25** 

**MOOSE PUNCH** *Returning fave!* 150652 **\$24.00** Punched image:  $1-3/4" \times 2" (4.4 \times 5.1 cm)$ .

# Happiest of Holidays

It's BEGINNING to look a lot like (HRISTMAS

merry CHRISTMOOSE

enjoy the STILLNESS of the SEASON

### MERRY MOOSE Returning fave!

**150494 \$23.00** (suggested clear blocks: a, b, c, d, g) 17 photopolymer stamps