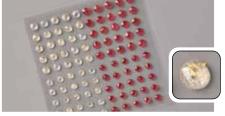

### **CHERISH THE SEASON** BUNDLE

Cling • 155154 **\$47.50** Coordinate and save! Buy the stamp set and dies bundle (p. 33) and save 10%.

153536 \$11.00

Adhesive-backed, faceted gems with gold glitter flecks. 100 pieces in 2 colours: clear and Real Red. 2 sizes: 4 mm, 5 mm.