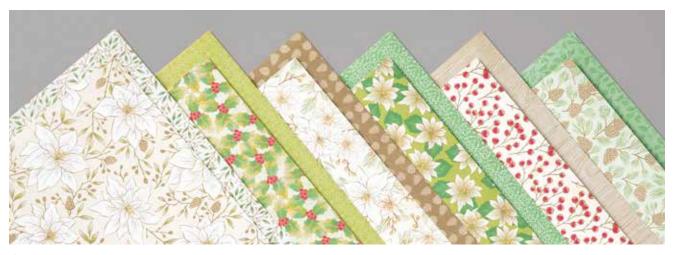

### **D** POINSETTIA PLACE DESIGNER SERIES PAPER 153487 **\$15.75**

Poinsettias, pine cones, and holly combine with subtle visual texture for a rustic feel. Some images can be cut out using the Poinsettia Dies (p. 16). Or layer behind the Plush Poinsettia Specialty Paper for an elegant look. 12 sheets: 2 each of 6 double-sided designs\*. 12" x 12" (30.5 x 30.5 cm). Acid free, lignin free. Bumblebee, Garden Green, Old Olive, Real Red, Soft Suede, Whisper White