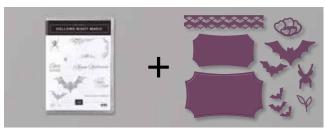

#### HALLOWS NIGHT MAGIC BUNDLE

Cling • 155188 **\$63.75** 

Coordinate and save! Buy the stamp set and dies bundle (p. 54) and save 10%.

# Hallows Night Magic Bundle

10% OFF

HALLOWS NIGHT MAGIC STAMP SET + HALLOWEEN MAGIC DIES

Cling • 155188 **\$63.75** 

# HALLOWEEN MAGIC DIES 153565 \$42.00

Use with the Stampin' Cut & Emboss Machine (AC p. 170) to easily create custom accents. 8 dies. Largest die: 4-3/8" x 2-11/16" ( $11.1 \times 6.8$  cm).

## HALLOWS NIGHT MAGIC

153356 **\$29.00** (suggested clear blocks: b, e, h) 8 cling stamps O Coordinates with Halloween Magic Dies