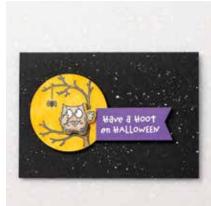

# Have a Hoot Bundle

10% OFF

HAVE A HOOT STAMP SET + PEEK-A-HOOT DIES

Cling • 155208 **\$69.25** • Available in French

# **PEEK-A-HOOT DIES** 153573 **\$46.00**

Use with the Stampin' Cut & Emboss Machine (AC p. 170) to create fun accents. 10 dies. Largest die: 4-3/16" x 3-3/8" ( $10.6 \times 8.6$  cm).

#### **HAVE A HOOT**

153389 **\$31.00** (suggested clear blocks: a, b, c, d)
11 cling stamps • Available in French

© Coordinates with Peek-a-Hoot Dies

153490 **\$8.25**Soft flocked cardstock. Cut using dies
(AC p. 173–183) or punches (AC p. 165–169) for touchable accents. 2 single-sided sheets.
12" x 12" (30.5 x 30.5 cm). Acid free, lignin free.