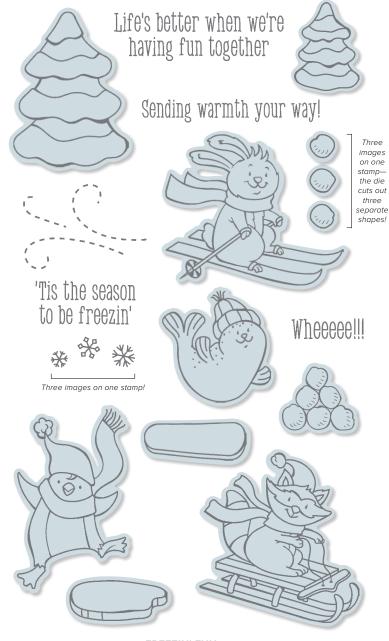

# Freezin'Fun Bundle

FREEZIN' FUN STAMP SET + FREEZIN' FRIENDS DIES

Cling • 155176 \$63.00 • Available in French

## **FREEZIN' FRIENDS DIES**

153561 \$39.00

Use with the Stampin' Cut & Emboss Machine (AC p. 170) to quickly create custom accents. 13 dies. Largest die: 6-5/16" x 5/8" (16 x 1.6 cm).

#### FREEZIN' FUN

153341 **\$31.00** (suggested clear blocks: a, b, c)
16 cling stamps • Available in French

© Coordinates with Freezin' Friends Dies