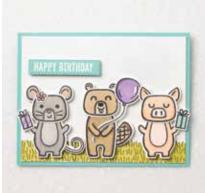

# Menagerie Mix-Up Bundle

MENAGERIE MIX-UP STAMP SET + MENAGERIE DIES

Photopolymer • 155179 **\$70.00** 

Samples also use the Autumn Greetings (p. 50) and Blossoms in Bloom (AC p. 51) Stamp Sets.

FULL SIZE\*