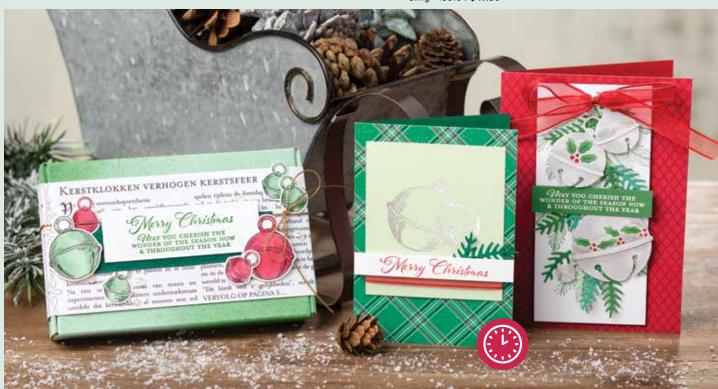

### Cherish the Geason Bundle

CHERISH THE SEASON STAMP SET + SOUNDS OF THE SEASON DIES

Cling • 155154 **\$47.50** 

### SOUNDS OF THE SEASON DIES 154043 \$29.00

Use with the Stampin' Cut & Emboss Machine (AC p. 170) to create custom accents. 9 dies. Largest die: 1-7/8" x 2-1/8"  $(4.8 \times 5.4 \text{ cm})$ .

MAY YOU CHERISH THE WONDER OF THE SEASON NOW & THROUGHOUT THE YEAR

#### **CHERISH THE SEASON**

153417 **\$24.00** (suggested clear blocks: a, b, c, d) 7 cling stamps

O Coordinates with Sounds of the Season Dies