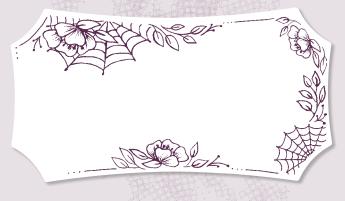

### JOYFUL HOLLY -

153440 **\$23.00** (suggested clear blocks: a, b, d, e) 7 photopolymer stamps • Two-Step Coordinates with Celebration Labels Dies (p. 58)

### **TOILE TIDINGS DESIGNER SERIES PAPER** *Returning fave!* 150432 **\$15.75**

Traditional toile designs in classic Christmas colours. 12 sheets: 2 each of 6 double-sided designs\*.  $12" \times 12" (30.5 \times 30.5 \text{ cm})$ . Acid free, lignin free. Garden Green, Real Red, Very Vanilla