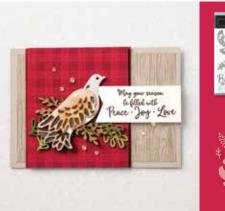

### DOVE OF HOPE

153406 **\$30.00** (suggested clear blocks: a, b, c, d) 9 cling stamps • Available in French • Coordinates with Detailed Dove Dies

# Dove of Hope Bundle

10%

DOVE OF HOPE STAMP SET + DETAILED DOVE DIES

Cling • 155158 **\$67.50** • Available in French

### DETAILED DOVE DIES

153526 **\$45.00** 

Use with the Stampin' Cut & Emboss Machine (AC p. 170) to quickly create custom accents. 11 dies. Largest die: 2-1/4"  $\times$  2-7/8" (5.7  $\times$  7.3 cm).