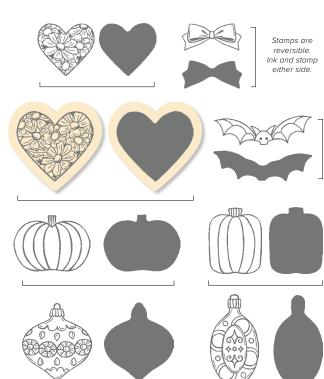

# CELEBRATION LABELS DIES

153570 \$48.00

Use with the Stampin' Cut & Emboss Machine (AC p. 170) to quickly create bag toppers and accents. 15 dies. Largest die: 6-1/4" x 4-9/16" (15.9 x 11.6 cm).



#### **CELEBRATION TIDINGS**

153456 **\$23.00** (suggested clear blocks: b, c, h)
13 photopolymer stamps • Available in French
O Coordinates with Celebration Labels Dies



# FLIGHT OF FANCY -

153410 **\$27.00** (suggested clear blocks: a, e) 6 cling stamps



Samples also use the Banner Year Stamp Set (p. 65).





# MOSAIC GUSSETED CELLOPHANE BAGS 153509 \$9.50

Clear, sturdy bags with white printed design. Easy packaging for treats and gifts. Top with tags you make using stamps, punches, and dies. 25 bags.  $4" \times 7"$  (10.2  $\times$  17.8 cm). Food safe.





**FULL SIZE** 



## ARTWORK SHOWN AT 50%

## - TURNOVERS -

154873 **\$27.00** (suggested clear blocks: b, c) 9 photopolymer stamps • Two-Step • Coordinates with Heart Punch Pack (AC p. 168)



60

# Everything Essential Bundle

EVERYTHING ESSENTIAL STAMP SET + ESSENTIAL TAG PUNCH

Cling • 155211 **\$47.50** • Available in French













T0:

FROM:





## **EVERYTHING ESSENTIAL**

**153382 \$29.00** (suggested clear blocks: a, c, d) 11 cling stamps • Available in French O Coordinates with Essential Tag Punch, Gift Bow Builder Punch (p. 12)







**ESSENTIAL TAG PUNCH** 153607 **\$24.00** Largest punched image: 2" x 1-5/8"  $(5.1 \times 4.1 \text{ cm}).$ 

# Have a Hoot Bundle

10% OFF

HAVE A HOOT STAMP SET + PEEK-A-HOOT DIES

Cling • 155208 **\$69.25** • Available in French





# **PEEK-A-HOOT D