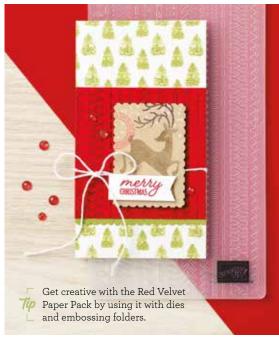

### Make It Yours

Customize the boxes by using other products such as Designer Series Paper (AC p. 148–150).

Decorate the front and back of the box for additional versatility. Use one piece from the kit to create a template.

Create a storage piece that goes with your decor and use it to hold small trinkets, jewelry, and more.

Make fun birthday packaging or a delightful holiday countdown. There's no limit to what you can do.