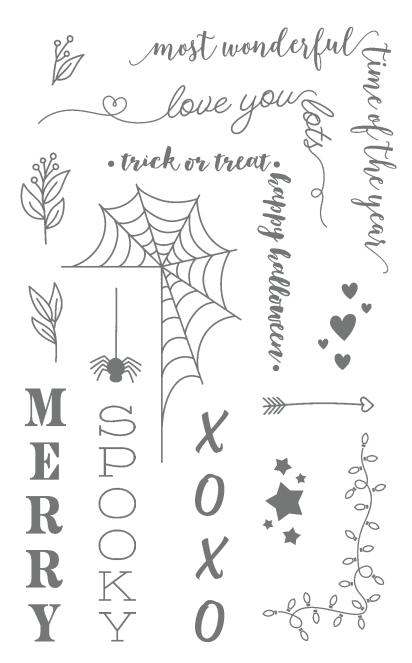

## HALLOWS NIGHT MAGIC

153356 **\$29.00** (suggested clear blocks: b, e, h) 8 cling stamps O Coordinates with Halloween Magic Dies

## GHOULISH GOODIES

153362 **\$30.00** (suggested clear blocks: a, b, c)
15 cling stamps
Coordinates with Essential Tag Punch (p. 61), Gift Bow Builder Punch (p. 12)