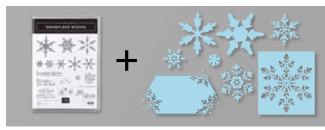

#### **SNOWFLAKE WISHES**

153444 **\$35.00** (suggested clear blocks: b, c, d)
17 photopolymer stamps • Available in French
O Coordinates with So Many Snowflakes Dies

# SO MANY SNOWFLAKES DIES

153560 **\$49.00** 

Use with the Stampin' Cut & Emboss Machine (AC p. 170) to quickly create custom accents. 8 dies. Largest die:  $4-5/16" \times 2-1/2"$  (11 x 6.4 cm).