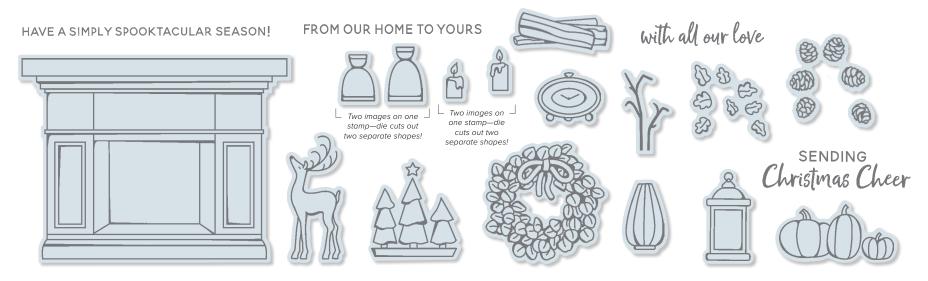

# Fireside Trimmings Bundle

FIRESIDE TRIMMINGS STAMP SET + FIRESIDE DIES

Photopolymer • 155205 **\$63.75** • Available in French

### FIRESIDE DIES

153572 **\$48.00** 

Use with the Stampin' Cut & Emboss Machine (AC p. 170) to quickly create custom accents. 25 dies. Largest die:  $3" \times 2-5/16" (7.6 \times 5.9 \text{ cm})$ .

#### FIRESIDE TRIMMINGS

153458 **\$23.00** (suggested clear blocks: a, b, d, e, g)
18 photopolymer stamps • Available in French

© Coordinates with Fireside Dies

BRIGHT & PEACEFUL WISHES TO YOU THIS CHRISTMAS