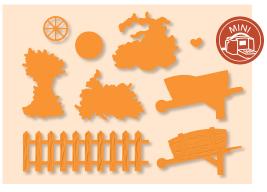

# Autumn Goodness Bundle

AUTUMN GOODNESS STAMP SET + AUTUMN WHEELBARROW DIES

Photopolymer • 155194 **\$62.00** 

# AUTUMN WHEELBARROW DIES

153568 \$46.00

Use with the Stampin' Cut & Emboss Machine (AC p. 170) to quickly create custom accents. 9 dies. Largest die:  $4-5/16" \times 1-7/16"$  ( $11 \times 3.7$  cm).

Golden leaves, chilly air, autumn beauty everywhere