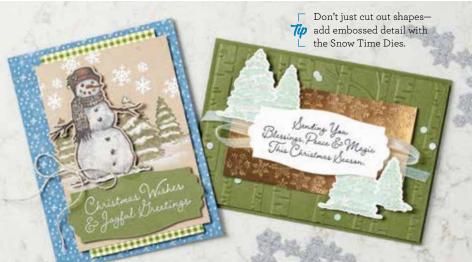

# WINTER SNOW EMBOSSING FOLDER

153577 \$10.25

Use with the Stampin' Cut & Emboss Machine (AC p. 170) to quickly create custom backgrounds. 4-1/2" x 6-1/4" (11.4 x 15.9 cm).