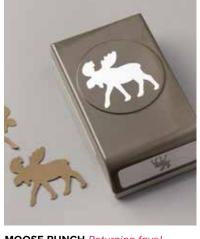

# Merry Moose Bundle

Returning fave!

MERRY MOOSE STAMP SET + MOOSE PUNCH

Photopolymer • 153015 **\$41.25** 

**MOOSE PUNCH** *Returning fave!* 150652 **\$24.00** Punched image:  $1-3/4" \times 2" (4.4 \times 5.1 cm)$ .