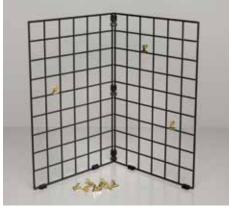

## **CARD DISPLAY**

## 153610 \$41.00

Show off the cards you make and receive on this black wire display stand. 2 foldable panels let you adjust the footprint of the display. Includes 2 panels, 3 hinges, 4 stabilizing feet, and 12 gold library clips. Panel size:  $12" \times 18" (30.5 \times 46 \text{ cm})$  each.