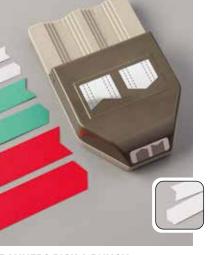

# Banner Year Bundle

BANNER YEAR STAMP SET + BANNERS PICK A PUNCH

**BANNERS PICK A PUNCH** 

153608 \$31.00

One punch, six options! Punch banners in two designs and three widths. Punch 1/2", 3/4", 1" (1.3 cm, 1.9 cm, 2.5 cm) widths, any length.