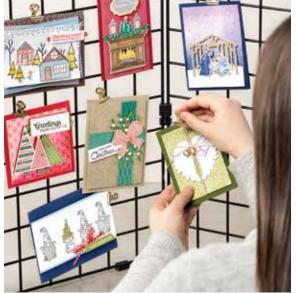

## **CARD DISPLAY**

## 153610 \$41.00

Show off the cards you make and receive on this black wire display stand. 2 foldable panels let you adjust the footprint of the display. Includes 2 panels, 3 hinges, 4 stabilizing feet, and 12 gold library clips. Panel size:  $12" \times 18" (30.5 \times 46 \text{ cm})$  each.