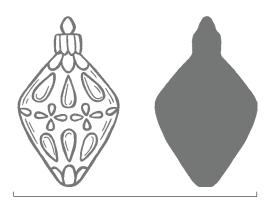

### STEP IT UP

clear blocks (AC p. 163) or Stamparatus® plates

noted. The abbreviation AC refers to the 2020–2021

Visit **stampinup.com/translated-ca** to see products stampinup.com/shop-ca.