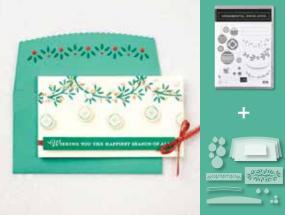

#### NORTH POLE WONDER DIES

153523 \$42.00

Use with the Stampin' Cut & Emboss Machine (AC p. 170) to create custom tags and accents. 12 dies. Largest die: 3-11/16" x 2-1/4" (9.4 x 5.7 cm).

TO:

FROM:

Wishing you the happiest season of all

#### **WISHES & WONDER**

153421 **\$30.00** (suggested clear blocks: a, c, d, h) 8 cling stamps • Available in French O Coordinates with North Pole Wonder Dies