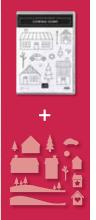

### COMING HOME

153500 **\$24.00** (suggested clear blocks: a, c, e) 12 photopolymer stamps O Coordinates with Home Together Dies

10% of F

COMING HOME STAMP SET + HOME TOGETHER DIES

Photopolymer • 155144 **\$63.00** 

### HOME TOGETHER DIES

153515 \$46.00

Use with the Stampin' Cut & Emboss Machine (AC p. 170) to quickly create custom accents and scenes. 13 dies. Largest die:  $6" \times 1-1/2"$  (15.2  $\times 3.8$  cm).