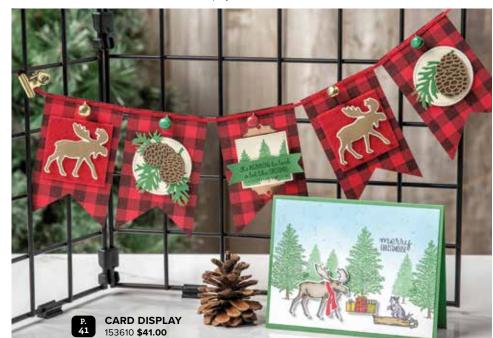

## **CARD DISPLAY**

## 153610 \$41.00

Show off the cards you make and receive on this black wire display stand. 2 foldable panels let you adjust the footprint of the display. Includes 2 panels, 3 hinges, 4 stabilizing feet, and 12 gold library clips. Panel size:  $12" \times 18" (30.5 \times 46 \text{ cm})$  each.