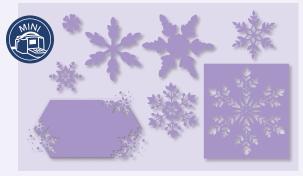

#### **SNOWFLAKE WISHES**

153444 **\$35.00** (suggested clear blocks: b, c, d)
17 photopolymer stamps • Available in French
O Coordinates with So Many Snowflakes Dies

# Snow Wonder Bundle

SNOW WONDER STAMP SET + SNOW TIME DIES

Cling • 155185 \$67.50 • Available in French

**SNOW TIME DIES** 153564 **\$45.00** 

Use with the Stampin' Cut & Emboss Machine (AC p. 170) to quickly create custom accents. 7 dies. Largest die: 3-1/4" x 2-5/8" ( $8.3 \times 6.7$  cm).

#### SNOW WONDER

153344 **\$30.00** (suggested clear blocks: b, d, e, h)
7 cling stamps • Available in French
• Coordinates with Snow Time Dies