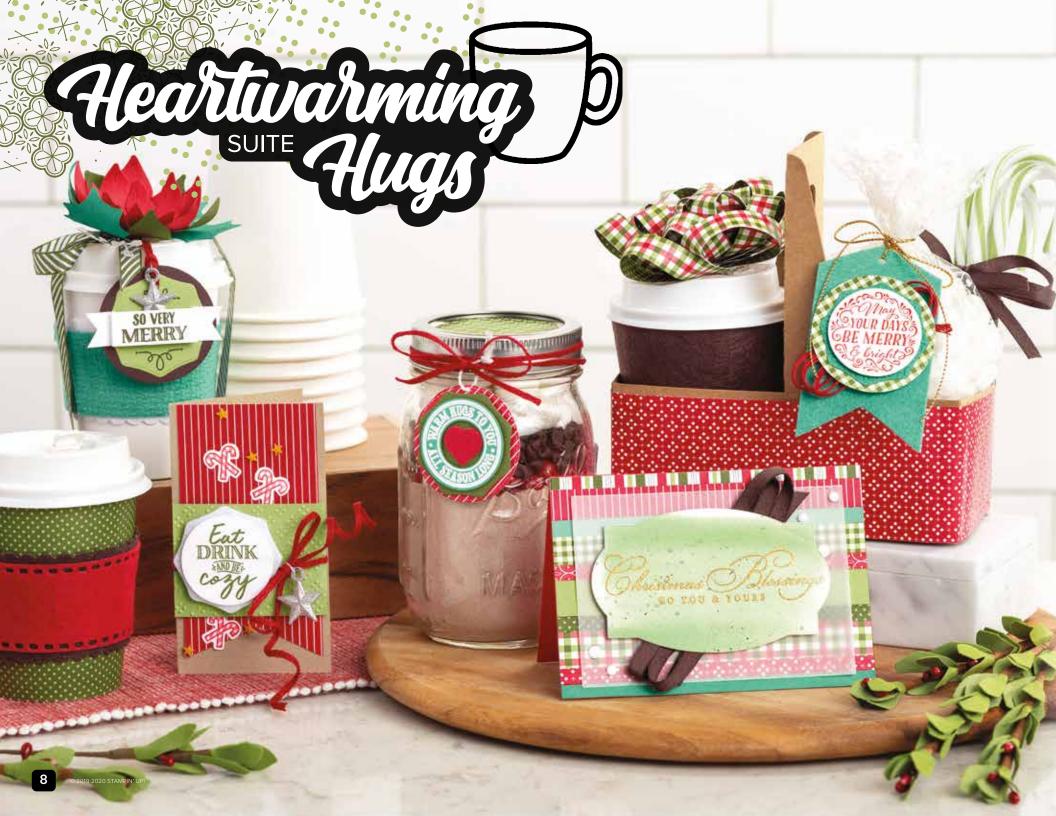

### **HEARTWARMING HUGS**

Capture the feeling of sitting inside on a wintry day alongside a warm cup of cocoa with this bundle of goodness. You'll love the packaging possibilities of the coffee cups and carriers.

### **HEARTWARMING HUGS SUITE COLLECTION** Photopolymer • 155106 \$168.25

Available in French Get a coordinating selection of products with one simple purchase. Suite collection includes one each of the items

shown on this page. Add ink, cardstock, and adhesive (see annual catalogue) to complete your project.

If you love this suite but are short on funds, become a demonstrator (p. 82) and make this collection

### HEARTWARMING HUGS DESIGNER SERIES PAPER

153492 \$15.75

Patterns perfect for packaging or cards in traditional Christmas colours. 12 sheets: 2 each of 6 double-sided designs\*. 12" x 12" (30.5 x 30.5 cm). Acid free, lignin free.

#### **WARM HUGS BUNDLE** Photopolymer 155145 \$63.75

Coordinate and save! Buy the stamp set and dies bundle (p. 10) and save 10%. Available in French.

#### MINI COFFEE CARRIER 153508 **\$6.75**

Each customizable carrier holds 2 Mini Coffee cups. 8 kraft carriers. 11-1/2" x 10" (29.2 x 25.4 cm).

### MINI COFFEE CUPS 153493 **\$10.25**

White cups for treats and drinks (up to 200° F I 93° C). 8 paper cups and 8 plastic lids. 3-1/2" (8.9 cm) high; 3-1/4" (8.3 cm) top diameter; 2-1/4" (5.7 cm) bottom diameter. Food safe.