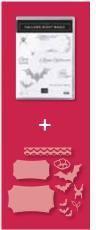

# MAGIC IN THIS NIGHT

Add a touch of spooky elegance with the detailed imagery and striking colours of this suite. Make your treat packaging prettier than ever.

## **MAGIC IN THIS NIGHT DESIGNER SERIES PAPER** 153517 \$15.75

Dress up your Halloween projects with elegant watercoloured designs and florals. Some images can be cut out using the Halloween Magic Dies (p. 54). 12 sheets: 2 each of 6 double-sided designs\*. 12" x 12" (30.5 x 30.5 cm). Acid free, lignin free. Basic Black, Blackberry Bliss, Cajun Craze, Pretty Peacock, Whisper White

# HALLOWEEN MAGIC DIES 153565 \$42.00

Use with the Stampin' Cut & Emboss Machine (AC p. 170) to easily create custom accents. 8 dies. Largest die: 4-3/8" x 2-11/16" ( $11.1 \times 6.8$  cm).