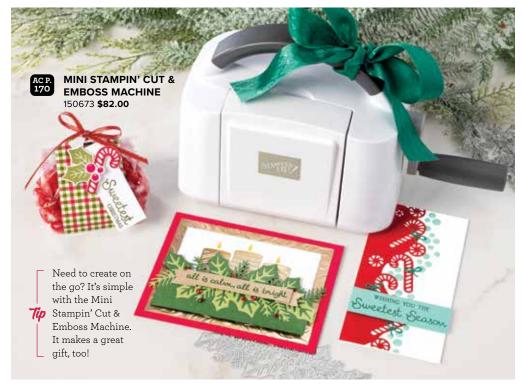

### GET CREATIVE. SAVE TIME. GIVE GIFTS.

Kits are designed with every crafter in mind. Assemble kits for yourself or give the gift of creativity to others. Recipients will love the quick results that come from guided crafting experiences. High quality, beautiful results for everyone.

#### 150705 \$95.00

Stamps, paper, dies, and accessories for creating whatever you want—let your creativity run free! Includes 11-piece photopolymer stamp set (clear blocks sold separately: suggested blocks b, d, g); 48 sheets of 6" x 6" (15.2 x 15.2 cm) Designer Series Paper, 8 each of 6 double-sided designs\*; 12 gold foil card fronts, 4 each of 3 designs; 7 sticker sheets; gold/white tinsel trim, 10 yards (9.1 m); 58 gold adhesive-backed faceted stars; 6-piece Most Wonderful Time Dies (use with a Stampin' Cut & Emboss Machine, AC p. 170). Available in French.