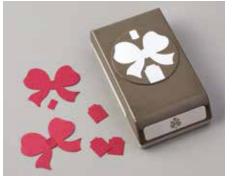

# Gift Wrapped Bundle

GIFT WRAPPED STAMP SET + GIFT BOW BUILDER PUNCH

Photopolymer • 155155 **\$42.25** • Available in French

**GIFT BOW BUILDER PUNCH** 153606 **\$24.00** 

Largest punched image: 2-1/4" x 1-3/4" (5.7 x 4.4 cm).

## GHOULISH GOODIES

153362 **\$30.00** (suggested clear blocks: a, b, c)
15 cling stamps
Coordinates with Essential Tag Punch (p. 61), Gift Bow Builder Punch (p. 12)