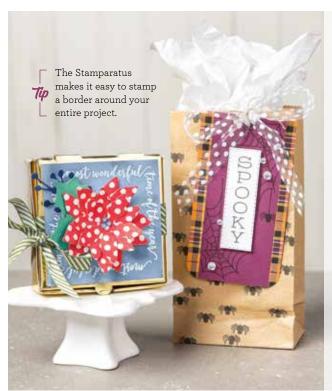

# MAGIC IN THIS NIGHT

Add a touch of spooky elegance with the detailed imagery and striking colours of this suite. Make your treat packaging prettier than ever.

## **MAGIC IN THIS NIGHT SUITE COLLECTION**

Cling • 155122 \$121.25

Get a coordinating selection of products with one simple purchase. Suite collection includes one each of the items shown on this page. Add ink, cardstock, and adhesive (see annual catalogue) to complete your project.

## **MAGIC IN THIS NIGHT DESIGNER SERIES PAPER** 153517 \$15.75

Dress up your Halloween projects with elegant watercoloured designs and florals. Some images can be cut out using the Halloween Magic Dies (p. 54). 12 sheets: 2 each of 6 double-sided designs\*. 12" x 12" (30.5 x 30.5 cm). Acid free, lignin free. Basic Black, Blackberry Bliss, Cajun Craze, Pretty Peacock, Whisper White