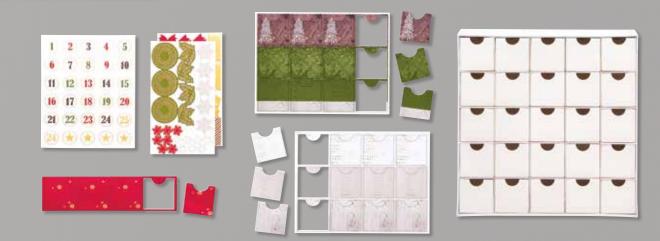

Create a storage piece that goes with your decor and use it to hold small trinkets, jewelry, and more.

Make fun birthday packaging or a delightful holiday countdown. There's no limit to what you can do.