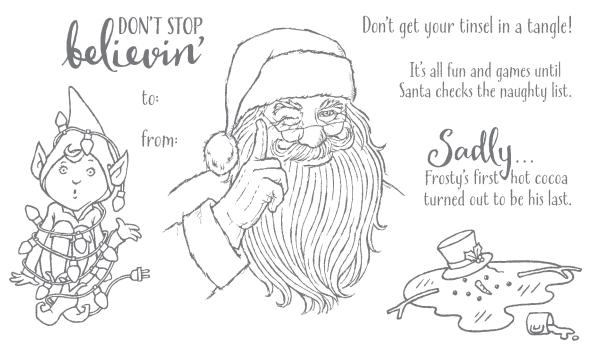

### DON'T STOP BELIEVIN'

**153332 \$27.00** (suggested clear blocks: a, b, c, d, e) 8 cling stamps