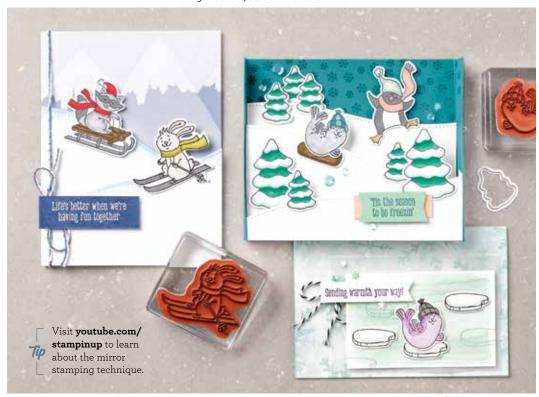

# Freezin'Fun Bundle

FREEZIN' FUN STAMP SET + FREEZIN' FRIENDS DIES

Cling • 155176 \$63.00 • Available in French

## **FREEZIN' FRIENDS DIES**

153561 \$39.00

Use with the Stampin' Cut & Emboss Machine (AC p. 170) to quickly create custom accents. 13 dies. Largest die: 6-5/16" x 5/8" (16 x 1.6 cm).

#### FREEZIN' FUN

153341 **\$31.00** (suggested clear blocks: a, b, c)
16 cling stamps • Available in French

© Coordinates with Freezin' Friends Dies