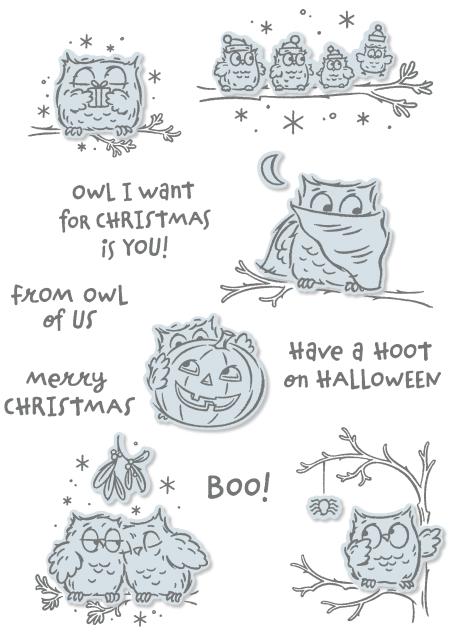

# Have a Hoot Bundle

10% OFF

HAVE A HOOT STAMP SET + PEEK-A-HOOT DIES

Cling • 155208 **\$69.25** • Available in French

# **PEEK-A-HOOT DIES** 153573 **\$46.00**

Use with the Stampin' Cut & Emboss Machine (AC p. 170) to create fun accents. 10 dies. Largest die: 4-3/16" x 3-3/8" ( $10.6 \times 8.6$  cm).

#### **HAVE A HOOT**

153389 **\$31.00** (suggested clear blocks: a, b, c, d)
11 cling stamps • Available in French

© Coordinates with Peek-a-Hoot Dies

153490 **\$8.25**Soft flocked cardstock. Cut using dies
(AC p. 173–183) or punches (AC p. 165–169) for touchable accents. 2 single-sided sheets.
12" x 12" (30.5 x 30.5 cm). Acid free, lignin free.