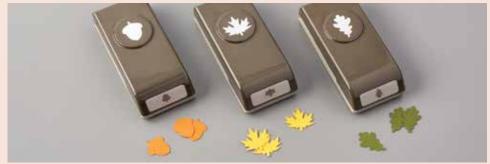

#### **AUTUMN PUNCH PACK**

## 153609 **\$53.00**

Cut out shapes stamped with the Beautiful Autumn Stamp Set. 3 shapes: acorn, maple leaf, oak leaf. Largest punched image: 3/4" (1.9 cm).