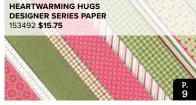

### HEARTWARMING HUGS DESIGNER SERIES PAPER

153492 \$15.75

Patterns perfect for packaging or cards in traditional Christmas colours. 12 sheets: 2 each of 6 double-sided designs\*. 12" x 12" (30.5 x 30.5 cm). Acid free, lignin free.