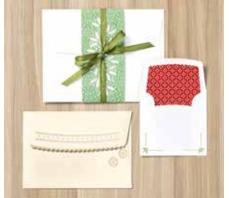

# Ornamental Envelopes Bundle

VELOPES DIES

ORNAMENTAL ENVELOPES STAMP SET + ENVELOPES DIES

Photopolymer • 155168 **\$64.75** 

# ENVELOPES DIES\* 153531 \$49.00

Use with the Stampin' Cut & Emboss Machine (AC p. 170) to quickly create custom accents. 12 dies. Largest die: 6-3/16" x 2-1/2" ( $15.7 \times 6.4$  cm).

Top samples also use the Wrapped in Christmas Stamp Set (p. 11).

#### ORNAMENTAL ENVELOPES

**153434 \$23.00** (suggested clear blocks: a, b, d, h, i) 10 photopolymer stamps

O Coordinates with Envelopes Dies

Feeling grateful for the blessing of your friendship

From Our Home to Yours