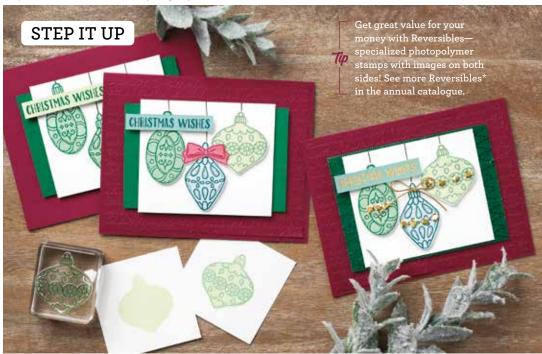

### STEP IT UP

clear blocks (AC p. 163) or Stamparatus® plates

noted. The abbreviation AC refers to the 2020–2021

Visit **stampinup.com/translated-ca** to see products stampinup.com/shop-ca.