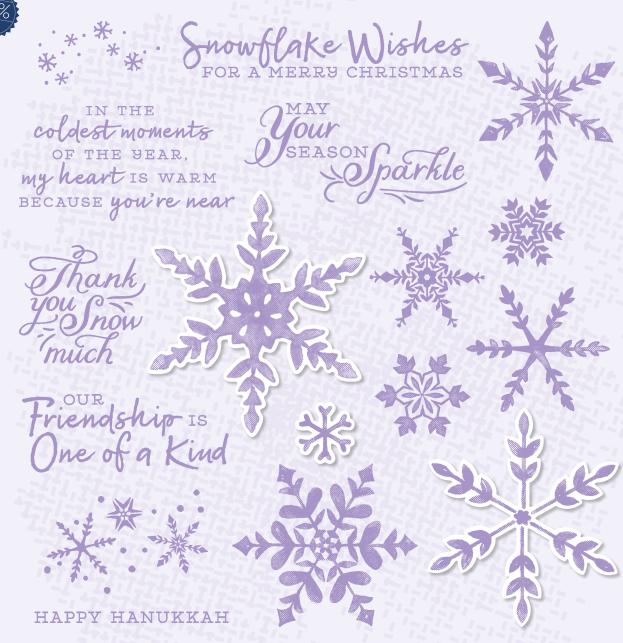

#### **SNOWFLAKE WISHES**

153444 **\$35.00** (suggested clear blocks: b, c, d)
17 photopolymer stamps • Available in French
O Coordinates with So Many Snowflakes Dies

# Snow Wonder Bundle

SNOW WONDER STAMP SET + SNOW TIME DIES

Cling • 155185 \$67.50 • Available in French

**SNOW TIME DIES** 153564 **\$45.00** 

Use with the Stampin' Cut & Emboss Machine (AC p. 170) to quickly create custom accents. 7 dies. Largest die: 3-1/4" x 2-5/8" ( $8.3 \times 6.7$  cm).

#### SNOW WONDER

153344 **\$30.00** (suggested clear blocks: b, d, e, h)
7 cling stamps • Available in French
• Coordinates with Snow Time Dies