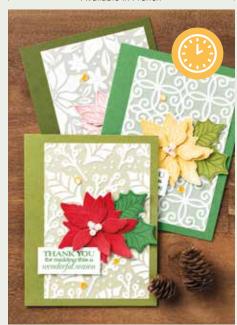

### POINSETTIA PLACE

Nothing says classic Christmas like these pretty, seasonal blooms in a traditional colour scheme. Create soft, tone-on-tone poinsettias that embody elegant beauty.

### **D** POINSETTIA PLACE DESIGNER SERIES PAPER 153487 **\$15.75**

Poinsettias, pine cones, and holly combine with subtle visual texture for a rustic feel. Some images can be cut out using the Poinsettia Dies (p. 16). Or layer behind the Plush Poinsettia Specialty Paper for an elegant look. 12 sheets: 2 each of 6 double-sided designs\*. 12" x 12" (30.5 x 30.5 cm). Acid free, lignin free. Bumblebee, Garden Green, Old Olive, Real Red, Soft Suede, Whisper White