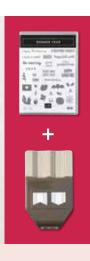

# Menagerie Mix-Up Bundle

MENAGERIE MIX-UP STAMP SET + MENAGERIE DIES

Photopolymer • 155179 **\$70.00** 

Samples also use the Autumn Greetings (p. 50) and Blossoms in Bloom (AC p. 51) Stamp Sets.

FULL SIZE\*

## **MENAGERIE MIX-UP** -

153446 **\$29.00** (suggested clear blocks: a, b, c) 35 photopolymer stamps © Coordinates with Menagerie Dies

# MENAGERIE DIES

#### 153562 **\$49.00**

Use with the Stampin' Cut & Emboss Machine (AC p. 170) to create cute critters. 36 dies. Largest die: 3"  $\times$  1" (7.6  $\times$  2.5 cm).

**ROUND TINS** 153544 **\$16.25** 