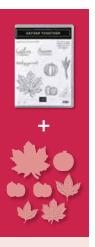

# Gäther Together Bundle

Returning fave!

GATHER TOGETHER STAMP SET + GATHERED LEAVES DIES

Photopolymer • 153036 **\$51.25** 

# GATHERED LEAVES DIES Returning fave!

Use with the Stampin' Cut & Emboss Machine (AC p. 170) to quickly create custom accents. 7 dies. Largest die:  $2-3/8" \times 2-1/2"$  (6 x 6.4 cm).

So glad to have you in my life.

#### **GATHER TOGETHER** Returning fave!

150589 **\$23.00** (suggested clear blocks: b, d, g) 10 photopolymer stamps • Coordinates with Gathered Leaves Dies