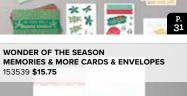

### **WONDER OF THE SEASON MEMORIES & MORE CARDS & ENVELOPES**

153539 \$15.75

Adhere 4" x 6" (10.2 x 15.2 cm) cards from the Wonder of the Season Memories & More Card Pack to these card bases for quick cards. White with red foil accents; printed envelopes. 20 Memories & More card bases, 20 envelopes.

Red foil, white

\*Visit stampinup.com/shop-ca and search by item number to see full paper designs.