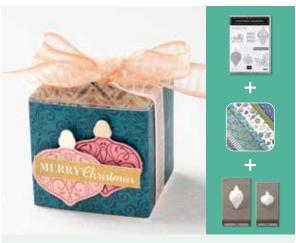

### **HEARTWARMING HUGS**

Capture the feeling of sitting inside on a wintry day alongside a warm cup of cocoa with this bundle of goodness. You'll love the packaging possibilities of the coffee cups and carriers.

### **HEARTWARMING HUGS SUITE COLLECTION** Photopolymer • 155106 \$168.25

Available in French Get a coordinating selection of products with one simple purchase. Suite collection includes one each of the items

shown on this page. Add ink, cardstock, and adhesive (see annual catalogue) to complete your project.

If you love this suite but are short on funds, become a demonstrator (p. 82) and make this collection