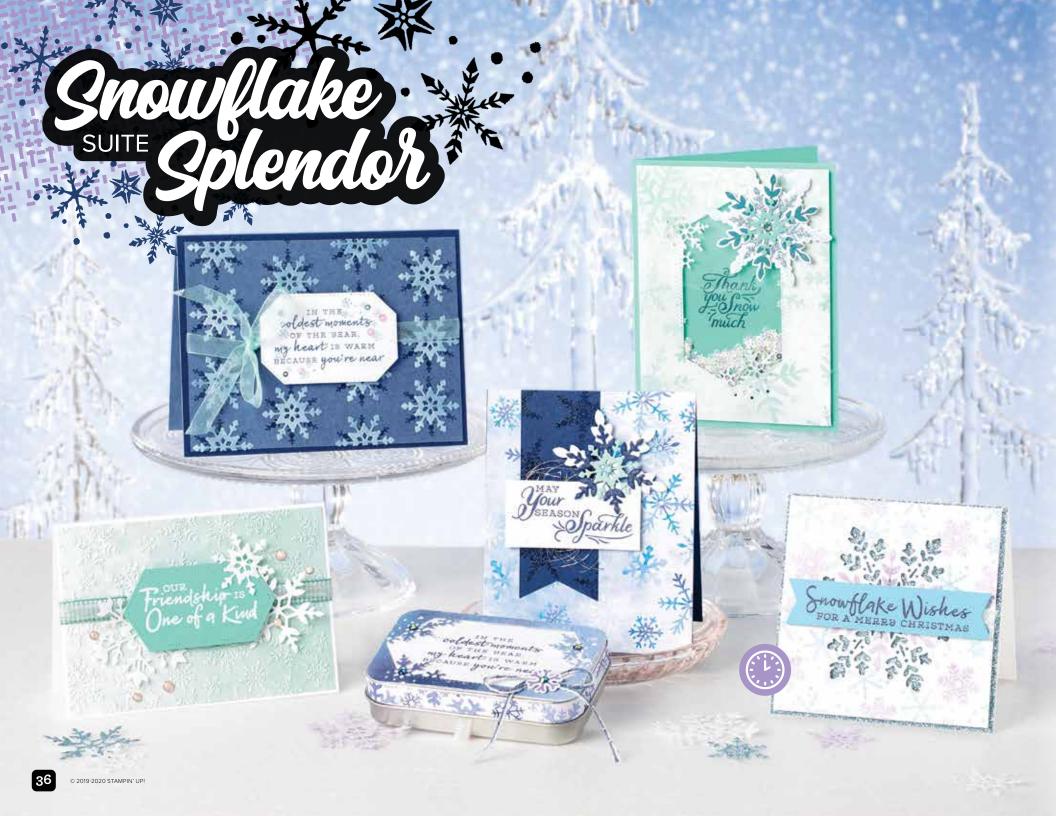

# SNOWFLAKE SPLENDOR

Enjoy the splendour of hand-painted imagery in a rich, cool colour palette. Get swept away with a flurry of creative products designed to inspire you.

## SNOWFLAKE SPLENDOR **SUITE COLLECTION**

Photopolymer • 155115 \$128.75

Available in French Get a coordinating selection of products with one simple purchase. Suite bundle includes one each of the items shown on this page. Add ink, cardstock, and adhesive (see annual catalogue) to complete your project.

POOL PARTY

BALMY BLUE

PACIFIC POINT

MISTY MOONLIGHT

NIGHT OF NAVY