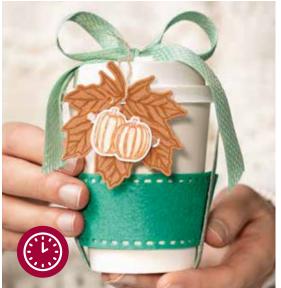

### **HEARTWARMING HUGS**

Capture the feeling of sitting inside on a wintry day alongside a warm cup of cocoa with this bundle of goodness. You'll love the packaging possibilities of the coffee cups and carriers.

#### MINI COFFEE CARRIER 153508 **\$6.75**

Each customizable carrier holds 2 Mini Coffee cups. 8 kraft carriers. 11-1/2" x 10" (29.2 x 25.4 cm).

### MINI COFFEE CUPS 153493 **\$10.25**

White cups for treats and drinks (up to 200° F I 93° C). 8 paper cups and 8 plastic lids. 3-1/2" (8.9 cm) high; 3-1/4" (8.3 cm) top diameter; 2-1/4" (5.7 cm) bottom diameter. Food safe.