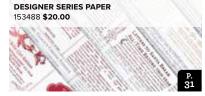

### WONDER OF THE SEASON SPECIALTY DESIGNER SERIES PAPER

153488 \$20.00

Bring the magic of the North Pole to your holiday crafting. Whimsical text in English, French, German, and Dutch lends an international flavour to the vintage designs. Gold foil and red foil on some designs. 12 sheets: 2 each of 6 double-sided designs\*. 12" x 12" (30.5 x 30.5 cm). Acid free, lignin free. Basic Black, gold foil, red foil, Whisper White