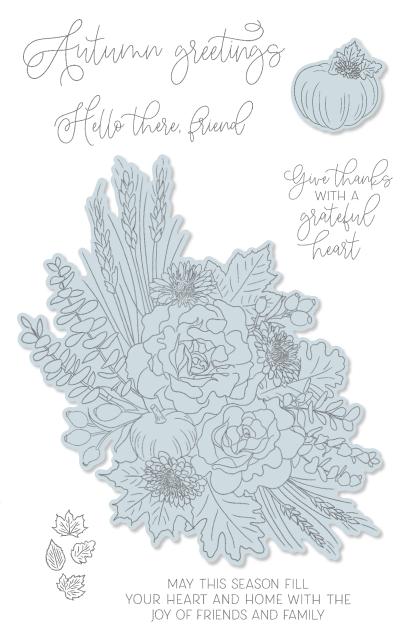

# Autumn Greetings Bundle

10% off

AUTUMN GREETINGS STAMP SET + AUTUMN ESSENTIALS DIES

Cling • 155198 **\$69.25** • Available in French

## AUTUMN ESSENTIALS DIES 153569 \$46.00

Use with the Stampin' Cut & Emboss Machine (AC p. 170) to easily create custom accents.

11 dies. Largest die: 5" x 3-1/4" (12.7 x 8.3 cm).

#### **AUTUMN GREETINGS -**

153368 **\$31.00** (suggested clear blocks: a, b, d, f, h)
7 cling stamps • Available in French
• Coordinates with Autumn Essentials Dies

Inspired by Million Sales Achiever LeeAnn Greff