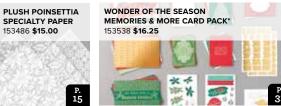

### PLUSH POINSETTIA SPECIALTY PAPER

153486 \$15.00

Flocked designs on white vellum. Use as a background or layer over Poinsettia Place Designer Series Paper for easy coordination. Some images can be cut out using the Poinsettia Dies (p. 16). 6 sheets: 2 each of 3 designs\*. 12" x 12" (30.5 x 30.5 cm). Acid free, lignin free.

### WONDER OF THE SEASON MEMORIES & MORE CARD PACK

153538 **\$16.25** 

Double-sided cards\* for card fronts or scrapbooks. 48 cards in 3"  $\times$  4" (7.6  $\times$  10.2 cm) and 4"  $\times$  6" (10.2  $\times$ 15.2 cm) sizes; 12 specialty cards with gold foil; 8 sticker sheets. Acid free, lignin free. Available in English only. Basic Black, Cherry Cobbler, Garden Green, gold foil. Real Red, Shaded Spruce