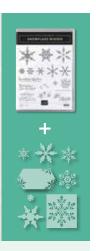

# SNOWFLAKE SPLENDOR

Enjoy the splendour of hand-painted imagery in a rich, cool colour palette. Get swept away with a flurry of creative products designed to inspire you.

## SNOWFLAKE SPLENDOR **SUITE COLLECTION**

Photopolymer • 155115 \$128.75

Available in French Get a coordinating selection of products with one simple purchase. Suite bundle includes one each of the items shown on this page. Add ink, cardstock, and adhesive (see annual catalogue) to complete your project.

## SNOWFLAKE SPLENDOR DESIGNER SERIES PAPER

153512 \$15.75

Hand-painted snowflakes and wintry blues combine for an instant watercolour feel. 12 sheets: 2 each of 6 double-sided designs\*. 12" x 12" (30.5 x 30.5 cm). Acid free, lignin free.