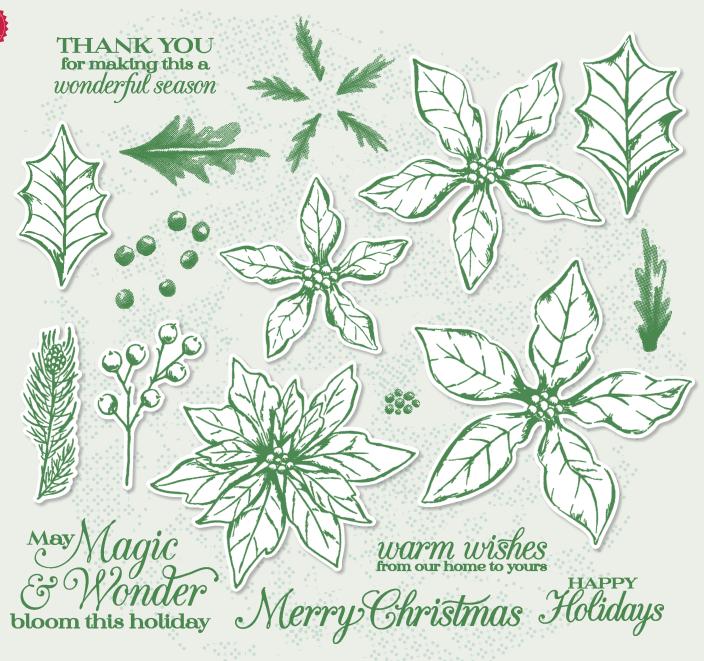

### JOYFUL HOLLY -

153440 **\$23.00** (suggested clear blocks: a, b, d, e) 7 photopolymer stamps • Two-Step Coordinates with Celebration Labels Dies (p. 58)

### **STAMPS**

JOYFUL HOLLY

**TIDINGS STAMP SET** 

JUST

153456 \$23.00