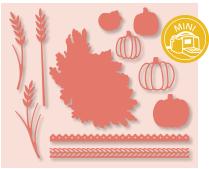

#### **AUTUMN PUNCH PACK**

## 153609 **\$53.00**

Cut out shapes stamped with the Beautiful Autumn Stamp Set. 3 shapes: acorn, maple leaf, oak leaf. Largest punched image: 3/4" (1.9 cm).