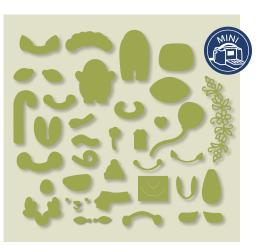

### WARM WRAPS DIES 153521 **\$48.00**

Use with the Stampin' Cut & Emboss Machine (AC p. 170) to quickly create custom sleeves and tags for Mini Coffee Cups (p. 9). 20 dies. Largest die: 4-11/16" x 1-3/4" (11.9 x 4.4 cm).