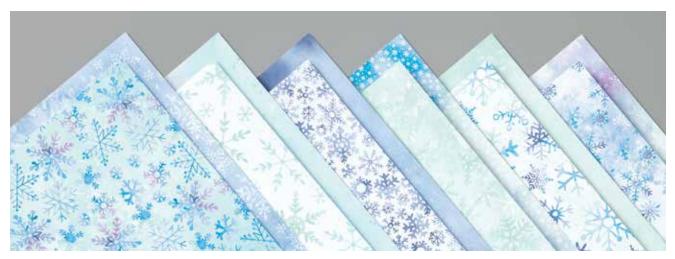

## SNOWFLAKE SPLENDOR DESIGNER SERIES PAPER

153512 \$15.75

Hand-painted snowflakes and wintry blues combine for an instant watercolour feel. 12 sheets: 2 each of 6 double-sided designs\*. 12" x 12" (30.5 x 30.5 cm). Acid free, lignin free.

Balmy Blue, Coastal Cabana, Highland Heather, Misty Moonlight, Night of Navy, Pacific Point, Pool Party, Whisper White