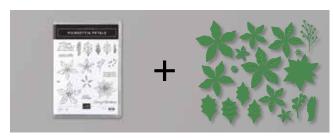

### **POINSETTIA PETALS**

153475 **\$37.00** (suggested clear blocks: c, d, e)
18 photopolymer stamps • Two-Step • Available in French
O Coordinates with Poinsettia Dies

### **POINSETTIA DIES** 153522 **\$49.00**

Use with the Stampin' Cut & Emboss Machine (AC p. 170) to quickly create custom accents. 18 dies. Largest die:  $3" \times 3-1/4"$  (7.6 x 8.3 cm).