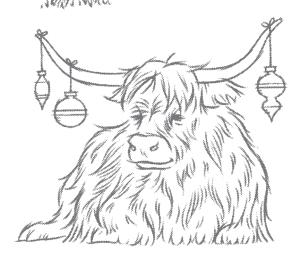

### MERRY MOOSE Returning fave!

**150494 \$23.00** (suggested clear blocks: a, b, c, d, g) 17 photopolymer stamps

### YULETIDE PASTURE

153316 **\$29.00** (suggested clear blocks: b, c, d, e) 8 cling stamps • Available in French

JINGLE BELLS Returning fave! 149598 \$6.75

Jingle bells with ring on top for easy tying. 24 pieces: 8 each of 3 colours. 3/8" (1 cm).