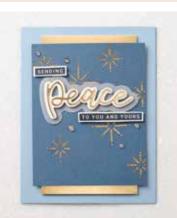

# Peace & Joy Bundle

PEACE & JOY STAMP SET + JOY DIES

### **JOY DIES** 153530 **\$44.00**

Use with the Stampin' Cut & Emboss Machine (AC p. 170) to quickly create custom accents. 9 dies. Largest die: 3-7/8" x 1-7/8" (9.8 x 4.8 cm).

PEACE & JOY -

153430 **\$24.00** (suggested clear blocks: a, c, g, h)
19 photopolymer stamps

© Coordinates with Joy Dies