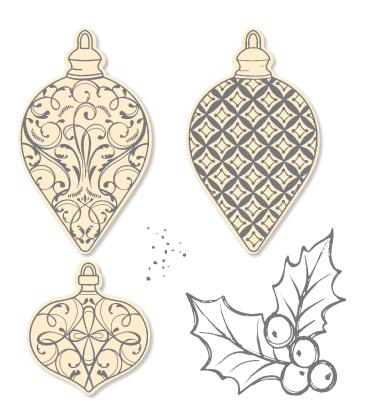

### JOYFUL HOLLY -

153440 **\$23.00** (suggested clear blocks: a, b, d, e) 7 photopolymer stamps • Two-Step Coordinates with Celebration Labels Dies (p. 58)