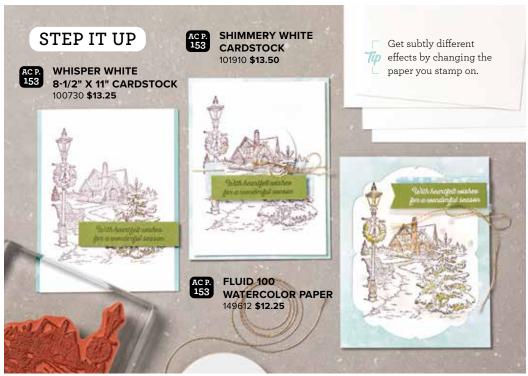

### TRIMMING THE TOWN

Capture the feel of a hometown holiday with this whimsical imagery and coordinating trimmings. And in the spirit of the season, you can make a difference in your community by purchasing the Coming Home Stamp Set (p. 26).

### TRIMMING THE TOWN DESIGNER SERIES PAPER

153491 \$15.75

Celebrate the season with cozy villages and winter scenes. Some images can be cut out using the Home Together Dies (p. 26). Or snip a sentiment to add to your cards. 12 sheets: 2 each of 6 double-sided designs\*. 12" x 12" (30.5 x 30.5 cm). Acid free, lignin free. Early Espresso, Misty Moonlight, Old Olive, Pool Party, Poppy Parade, Whisper White