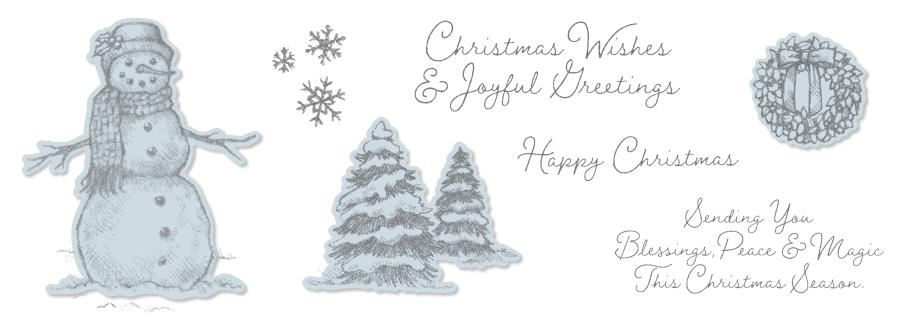

### YULETIDE PASTURE

153316 **\$29.00** (suggested clear blocks: b, c, d, e) 8 cling stamps • Available in French

JINGLE BELLS Returning fave! 149598 \$6.75

Jingle bells with ring on top for easy tying. 24 pieces: 8 each of 3 colours. 3/8" (1 cm).