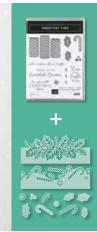

### COMING HOME

153500 **\$24.00** (suggested clear blocks: a, c, e) 12 photopolymer stamps O Coordinates with Home Together Dies

10% of F

COMING HOME STAMP SET + HOME TOGETHER DIES

Photopolymer • 155144 **\$63.00** 

### HOME TOGETHER DIES

153515 \$46.00

Use with the Stampin' Cut & Emboss Machine (AC p. 170) to quickly create custom accents and scenes. 13 dies. Largest die:  $6" \times 1-1/2"$  (15.2  $\times 3.8$  cm).