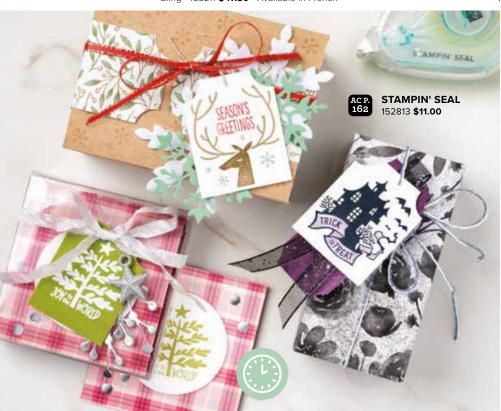

# **ACORN TRINKETS**

153552 **\$11.00** 

Metal acorns with antique copper finish. Ring on top for easy tying. 20 pieces. 3/8" x 1/2" (1 cm x 1.3 cm).

## BRUSHED METALLIC 12" X 12" (30.5 X 30.5 CM) CARDSTOCK 153524 **\$20.00**

Create bright accents and backgrounds. 6 single-sided sheets: 2 each of 3 colours. 12"  $\times$  12" (30.5  $\times$  30.5 cm). Acid free, lignin free. Bronze, copper, gold