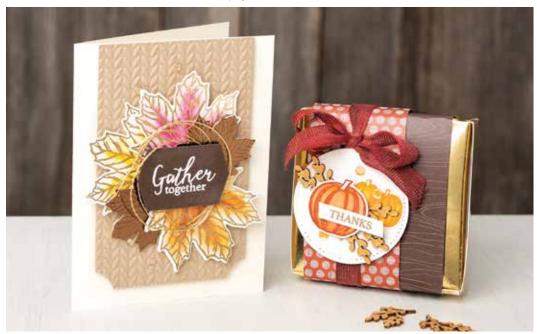

# GILDED AUTUMN

Start with nature-inspired imagery, then add gold and copper foiling to give autumn an infusion of elegance.

## **GILDED AUTUMN SUITE COLLECTION** Photopolymer • 155123 \$130.25

Available in French

Get a coordinating selection of products with one simple purchase. Suite collection includes one each of the items shown on this page. Add ink, cardstock, and adhesive (see annual catalogue) to complete your project.

# Gäther Together Bundle

Returning fave!

GATHER TOGETHER STAMP SET + GATHERED LEAVES DIES

Photopolymer • 153036 **\$51.25** 

#### **GATHER TOGETHER** Returning fave!

150589 **\$23.00** (suggested clear blocks: b, d, g) 10 photopolymer stamps • Coordinates with Gathered Leaves Dies