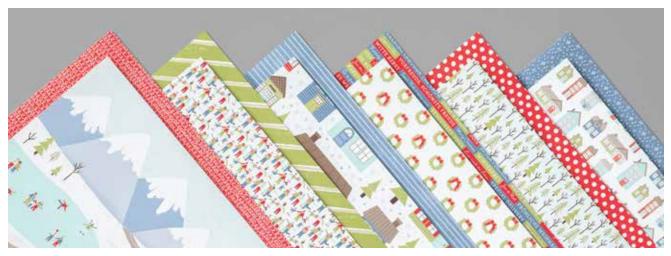

### TRIMMING THE TOWN DESIGNER SERIES PAPER

153491 \$15.75

Celebrate the season with cozy villages and winter scenes. Some images can be cut out using the Home Together Dies (p. 26). Or snip a sentiment to add to your cards. 12 sheets: 2 each of 6 double-sided designs\*. 12" x 12" (30.5 x 30.5 cm). Acid free, lignin free. Early Espresso, Misty Moonlight, Old Olive, Pool Party, Poppy Parade, Whisper White

<sup>\*</sup>Visit stampinup.com/shop-ca and search by item number to see full paper designs.

<sup>\*\*</sup>Proceeds will be in local currency. The total donation for each market will be based on the sales in that market.