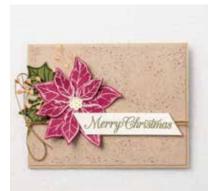

# Poinsēttīa Pētāls Bundle

POINSETTIA PETALS STAMP SET + POINSETTIA DIES

Photopolymer • 155148 **\$77.25** Available in French

### **POINSETTIA DIES** 153522 **\$49.00**

Use with the Stampin' Cut & Emboss Machine (AC p. 170) to quickly create custom accents. 18 dies. Largest die:  $3" \times 3-1/4"$  (7.6 x 8.3 cm).

### **POINSETTIA PETALS**

153475 **\$37.00** (suggested clear blocks: c, d, e)
18 photopolymer stamps • Two-Step • Available in French
O Coordinates with Poinsettia Dies