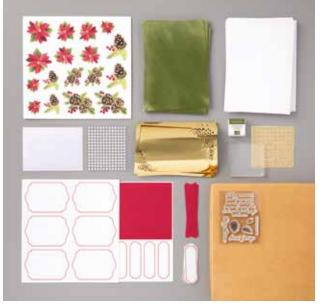

### TAG BUFFET

**153612 \$24.00** (suggested clear blocks: b, d, h) 14 photopolymer stamps • Available in French