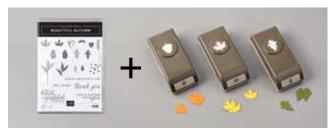

#### BEAUTIFUL AUTUMN

153450 **\$23.00** (suggested clear blocks: b, c, h)
20 photopolymer stamps • Two-Step • Available in French
O Coordinates with Autumn Punch Pack

# Beautiful Autumn Bundle

10% OFF

BEAUTIFUL AUTUMN STAMP SET + AUTUMN PUNCH PACK

Photopolymer • 155189 **\$68.25** • Available in French

#### **AUTUMN PUNCH PACK**

## 153609 **\$53.00**

Cut out shapes stamped with the Beautiful Autumn Stamp Set. 3 shapes: acorn, maple leaf, oak leaf. Largest punched image: 3/4" (1.9 cm).