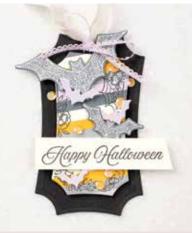

# MAGIC IN THIS NIGHT

Add a touch of spooky elegance with the detailed imagery and striking colours of this suite. Make your treat packaging prettier than ever.

## **MAGIC IN THIS NIGHT SUITE COLLECTION**

Cling • 155122 \$121.25

Get a coordinating selection of products with one simple purchase. Suite collection includes one each of the items shown on this page. Add ink, cardstock, and adhesive (see annual catalogue) to complete your project.

## **MAGIC IN THIS NIGHT DESIGNER SERIES PAPER** 153517 \$15.75

Dress up your Halloween projects with elegant watercoloured designs and florals. Some images can be cut out using the Halloween Magic Dies (p. 54). 12 sheets: 2 each of 6 double-sided designs\*. 12" x 12" (30.5 x 30.5 cm). Acid free, lignin free. Basic Black, Blackberry Bliss, Cajun Craze, Pretty Peacock, Whisper White