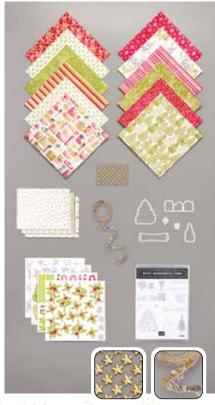

#### 150705 \$95.00

Stamps, paper, dies, and accessories for creating whatever you want—let your creativity run free! Includes 11-piece photopolymer stamp set (clear blocks sold separately: suggested blocks b, d, g); 48 sheets of 6" x 6" (15.2 x 15.2 cm) Designer Series Paper, 8 each of 6 double-sided designs\*; 12 gold foil card fronts, 4 each of 3 designs; 7 sticker sheets; gold/white tinsel trim, 10 yards (9.1 m); 58 gold adhesive-backed faceted stars; 6-piece Most Wonderful Time Dies (use with a Stampin' Cut & Emboss Machine, AC p. 170). Available in French.

Basic Black, gold foil, Old Olive, Real Red, white

### MOST WONDERFUL TIME PRODUCT MEDLEY REFILL KIT 151270 \$35.00

Use the Most Wonderful Time Product Medley Refill Kit to make even more creations! Includes the paper products and stars from the Most Wonderful Time Product Medley: 48 sheets of 6" x 6" (15.2 x 15.2 cm) Designer Series Paper, 8 each of 6 double-sided designs; 12 gold foil card fronts, 4 each of 3 designs; 7 sticker sheets; 58 gold adhesive-backed faceted stars.