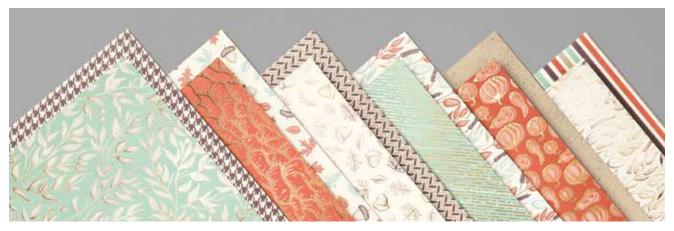

## GILDED AUTUMN SPECIALTY DESIGNER SERIES PAPER 153520 \$20.00

Elegant designs in earthy colours. Copper foil and gold foil on some designs. Some images can be cut out using the Autumn Punch Pack (p. 46). 12 sheets: 2 each of 6 double-sided designs\*. 12" x 12" (30.5 x 30.5 cm). Acid free, lignin free.

Cajun Craze, copper foil, Crumb Cake, Early Espresso, gold foil, Mint Macaron, Very Vanilla