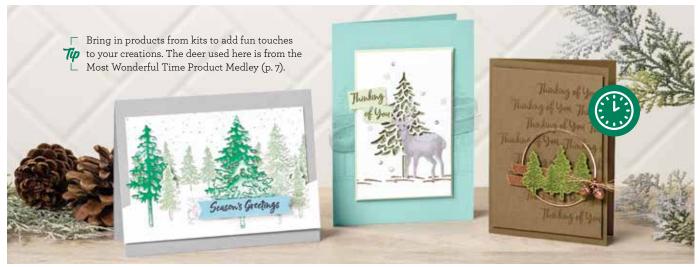

### TRIMMING THE TOWN

Capture the feel of a hometown holiday with this whimsical imagery and coordinating trimmings. And in the spirit of the season, you can make a difference in your community by purchasing the Coming Home Stamp Set (p. 26).

### TRIMMING THE TOWN SUITE COLLECTION Photopolymer • 155105 \$100.75

Get a coordinating selection of products with one simple purchase. Suite collection includes one each of the items shown on this page. Add ink, cardstock, and adhesive (see annual catalogue) to complete your project.