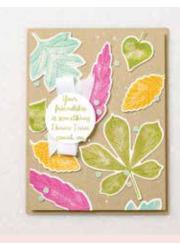

# Love of Leaves Bundle

10% OFF

LOVE OF LEAVES STAMP SET + STITCHED LEAVES DIES

Photopolymer • 155195 **\$64.75** • Available in French

## LOVE OF LEAVES

153452 **\$24.00** (suggested clear blocks: b, c, e, h)
11 photopolymer stamps • Available in French

© Coordinates with Stitched Leaves Dies