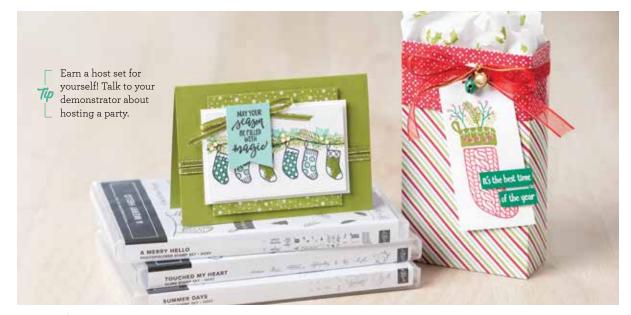

I love everything about this time of year—the lights, the music, the festivities. But most of all, I love spending time with family and friends. Getting together is even better when we add crafting. We create, we talk, we connect. In the end, we not only have handmade creations to share, we have memories to cherish.

A friend who comes to my monthly crafting events told me that these gatherings are just what she needs—crafting with friends helps take her mind off of her life circumstances. You can help people relax, recharge, and connect by hosting your own crafting get-togethers. You'll have time with your favourite people, and they'll leave with memories and handmade cards to give others. If you know someone who might be lonely, invite them to join you—it's a great way to lift someone's spirits. You can also stay connected by sending cards with your heartfelt wishes or delivering a card in person and staying to chat.