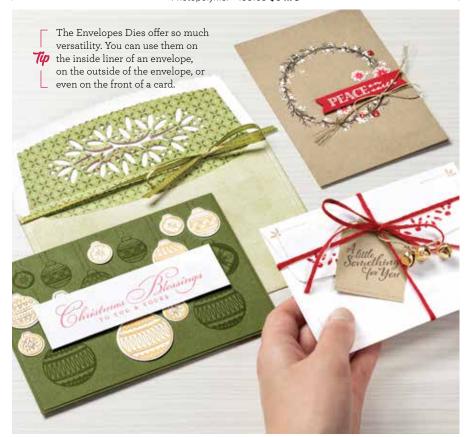

# Ornamental Envelopes Bundle

VELOPES DIES

ORNAMENTAL ENVELOPES STAMP SET + ENVELOPES DIES

Photopolymer • 155168 **\$64.75** 

# ENVELOPES DIES\* 153531 \$49.00

Use with the Stampin' Cut & Emboss Machine (AC p. 170) to quickly create custom accents. 12 dies. Largest die: 6-3/16" x 2-1/2" ( $15.7 \times 6.4$  cm).

Top samples also use the Wrapped in Christmas Stamp Set (p. 11).

#### ORNAMENTAL ENVELOPES

**153434 \$23.00** (suggested clear blocks: a, b, d, h, i) 10 photopolymer stamps

O Coordinates with Envelopes Dies

Feeling grateful for the blessing of your friendship

From Our Home to Yours