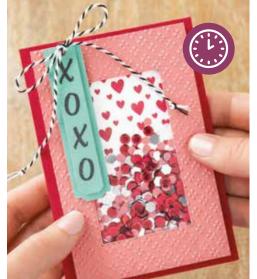

PUNCH** 

153608 \$31.00

One punch, six options! Punch banners in two designs and three widths. Punch 1/2", 3/4", 1" (1.3 cm, 1.9 cm, 2.5 cm) widths, any length.

TO:

XOXO

Happy fall, y'all!

from all of us

a treat so sweet!

GUESS WHO GUESS WHO
LOVES YOU?

Sweet

WITH A

Be merry grateful heart









Happy Thanksgiving

























#### **BANNER YEAR**

153464 **\$23.00** (suggested clear blocks: a, b, c, d, g) 29 photopolymer stamps • Two-Step • Available in French Coordinates with Banners Pick a Punch



#### **FESTIVE CORNERS**

**153462 \$23.00** (suggested clear blocks: b, e, h) 15 photopolymer stamps • Available in French





Create perfect frames with ease. Start by stamping one corner.



Rotate the paper 180 degrees and use the Stamparatus to stamp it again.





# SEQUINS FOR EVERYTHING

153556 \$16.25

No-hole sequins in a rainbow of colours. 4 colour groups and 3 shapes: faceted circle, flat circle, hexagon. Each colour group has 3 different shades. Approximately 3,600 pieces. 4 mm, 5 mm.

Green, metallic, orange, red

# Menagerie Mix-Up Bundle



MENAGERIE MIX-UP STAMP SET + MENAGERIE DIES

Photopolymer • 155179 **\$70.00** 





Samples also use the Autumn Greetings (p. 50) and Blossoms in Bloom (AC p. 51) Stamp Sets.





FULL SIZE\*

ARTWORK SHOWN AT 50%

## **MENAGERIE MIX-UP** -

153446 **\$29.00** (suggested clear blocks: a, b, c) 35 photopolymer stamps © Coordinates with Menagerie Dies



# MENAGERIE DIES

#### 153562 **\$49.00**

Use with the Stampin' Cut & Emboss Machine (AC p. 170) to create cute critters. 36 dies. Largest die: 3"