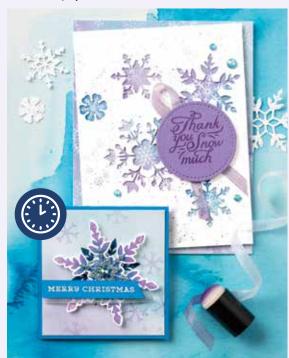

# SNOWFLAKE SPLENDOR

Enjoy the splendour of hand-painted imagery in a rich, cool colour palette. Get swept away with a flurry of creative products designed to inspire you.

## SNOWFLAKE SPLENDOR **SUITE COLLECTION**

Photopolymer • 155115 \$128.75

Available in French Get a coordinating selection of products with one simple purchase. Suite bundle includes one each of the items shown on this page. Add ink, cardstock, and adhesive (see annual catalogue) to complete your project.

## SNOWFLAKE SPLENDOR DESIGNER SERIES PAPER

153512 \$15.75

Hand-painted snowflakes and wintry blues combine for an instant watercolour feel. 12 sheets: 2 each of 6 double-sided designs\*. 12" x 12" (30.5 x 30.5 cm). Acid free, lignin free.

#### **SNOWFLAKE WISHES BUNDLE**

Photopolymer • 155172 **\$75.50** Coordinate and save! Buy the stamp set and dies bundle (p. 38) and save 10%. Available in French.