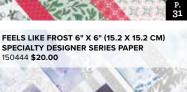

# FEELS LIKE FROST 6" X 6" (15.2 X 15.2 CM) SPECIALTY DESIGNER SERIES PAPER Returning fave! 150444 \$20.00

Photographic imagery on one side; hand-drawn designs with silver foil on the other side. 48 sheets: 4 each of 12 double-sided designs\*. 6" x 6" (15.2 x 15.2 cm). Acid free, lignin free.