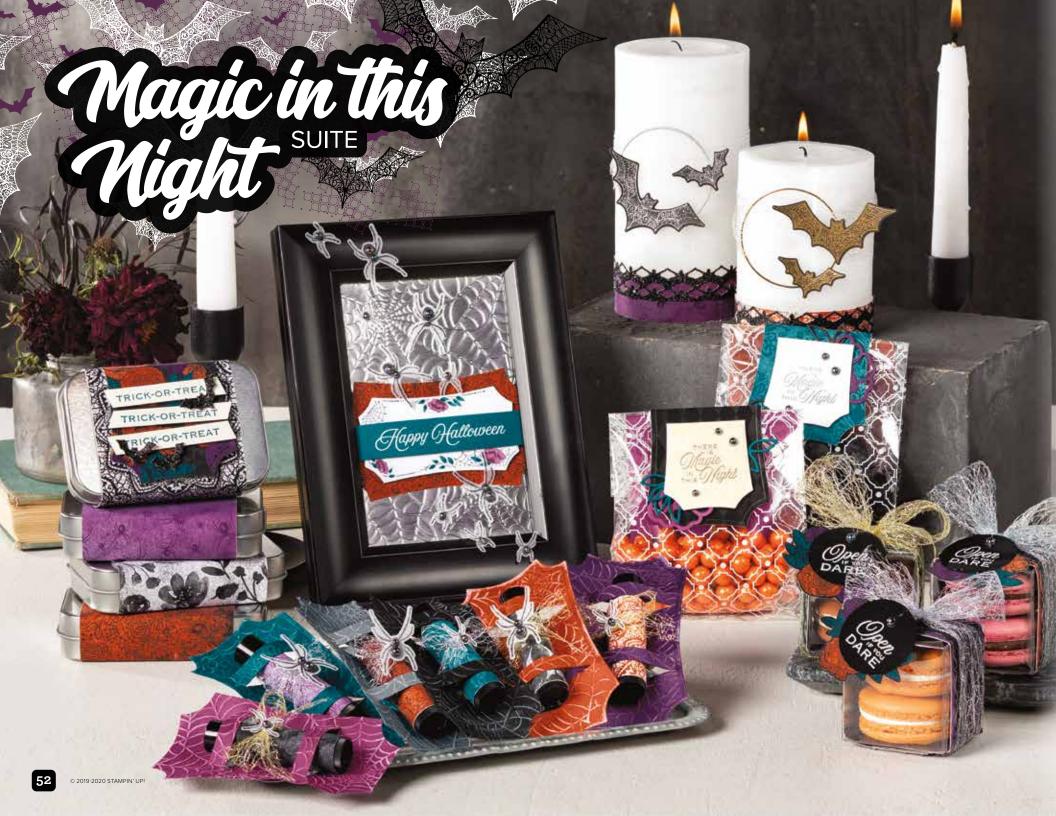

# MAGIC IN THIS NIGHT

Add a touch of spooky elegance with the detailed imagery and striking colours of this suite. Make your treat packaging prettier than ever.

## **MAGIC IN THIS NIGHT SUITE COLLECTION**

Cling • 155122 \$121.25

Get a coordinating selection of products with one simple purchase. Suite collection includes one each of the items shown on this page. Add ink, cardstock, and adhesive (see annual catalogue) to complete your project.

## **MAGIC IN THIS NIGHT DESIGNER SERIES PAPER** 153517 \$15.75

Dress up your Halloween projects with elegant watercoloured designs and florals. Some images can be cut out using the Halloween Magic Dies (p. 54). 12 sheets: 2 each of 6 double-sided designs\*. 12" x 12" (30.5 x 30.5 cm). Acid free, lignin free. Basic Black, Blackberry Bliss, Cajun Craze, Pretty Peacock, Whisper White

#### HALLOWS NIGHT MAGIC BUNDLE

Cling • 155188 **\$63.75** 

Coordinate and save! Buy the stamp set and dies bundle (p. 54) and save 10%.

# **COBWEBS 3D EMBOSSING FOLDER**

153578 \$12.25

Use with the Stampin' Cut & Emboss Machine (AC p. 170) to quickly create custom backgrounds. 4-1/2" x 6-1/4" (11.4 x 15.9 cm).

#### **BLACK GLITTER PAPER**

153518 \$8.25

Black

Glittery paper, just right for treat packaging. Cut with dies (AC p. 173-183). 2 sheets. 12" x 12" (30.5 x 30.5 cm). Acid free, lignin free.

Self-adhesive iridescent black pearls. 140 pieces: 4 mm pearls, 100; 5 mm pearls, 40.

1-1/2" (3.8 CM) METALLIC **MESH RIBBON** 153550 \$11.00

Silver mesh ribbon. Add colour using Classic Stampin' Ink (AC p. 142–144) and Sponge Daubers (AC p. 147). 10 yards (9.1 m).

# Hallows Night Magic Bundle

10% OFF

HALLOWS NIGHT MAGIC STAMP SET + HALLOWEEN MAGIC DIES

Cling • 155188 **\$63.75** 

# HALLOWEEN MAGIC DIES 153565 \$42.00

Use with the Stampin' Cut & Emboss Machine (AC p. 170) to easily create custom accents. 8 dies. Largest die: 4-3/8" x 2-11/16" ( $11.1 \times 6.8$  cm).

# Happy Halloween Open DARE

TRICK-OR-TREAT

## HALLOWS NIGHT MAGIC

153356 **\$29.00** (suggested clear blocks: b, e, h) 8 cling stamps O Coordinates with Halloween Magic Dies

## GHOULISH GOODIES

153362 **\$30.00** (suggested clear blocks: a, b, c)
15 cling stamps
Coordinates with Essential Tag Punch (p. 61), Gift Bow Builder Punch (p. 12)

# RECTANGLE TINS

153519 **\$16.25** 

Wrap up small treats in these hinged metal tins. 4 tins per package. 4" x 2-3/4" x 1" (10.2 x 7 x 2.5 cm). Food safe. Silver