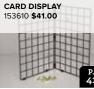

## **CARD DISPLAY**

## 153610 \$41.00

Show off the cards you make and receive on this black wire display stand. 2 foldable panels let you adjust the footprint of the display. Includes 2 panels, 3 hinges, 4 stabilizing feet, and 12 gold library clips. Panel size:  $12" \times 18" (30.5 \times 46 \text{ cm})$  each.