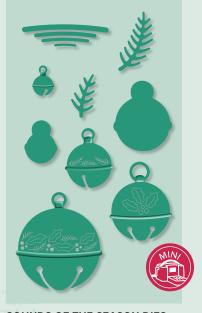

### Cherish the Geason Bundle

CHERISH THE SEASON STAMP SET + SOUNDS OF THE SEASON DIES

Cling • 155154 **\$47.50** 

### SOUNDS OF THE SEASON DIES 154043 \$29.00

Use with the Stampin' Cut & Emboss Machine (AC p. 170) to create custom accents. 9 dies. Largest die: 1-7/8" x 2-1/8"  $(4.8 \times 5.4 \text{ cm})$ .

MAY YOU CHERISH THE WONDER OF THE SEASON NOW & THROUGHOUT THE YEAR

#### **CHERISH THE SEASON**

153417 **\$24.00** (suggested clear blocks: a, b, c, d) 7 cling stamps

O Coordinates with Sounds of the Season Dies