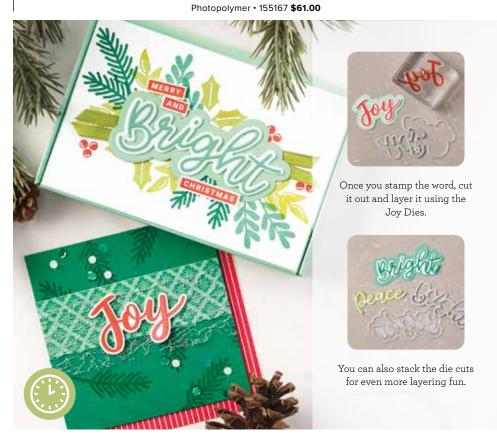

# Peace & Joy Bundle

PEACE & JOY STAMP SET + JOY DIES

### **JOY DIES** 153530 **\$44.00**

Use with the Stampin' Cut & Emboss Machine (AC p. 170) to quickly create custom accents. 9 dies. Largest die: 3-7/8" x 1-7/8" (9.8 x 4.8 cm).

PEACE & JOY -

153430 **\$24.00** (suggested clear blocks: a, c, g, h)
19 photopolymer stamps

© Coordinates with Joy Dies