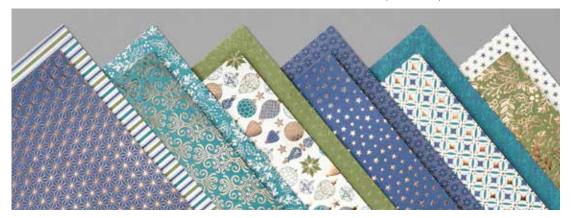

# PLAID TIDINGS

These classic images and patterns are ready for any holiday project, but don't stop there. Use these fresh designs all year long.

# **PLAID TIDINGS** SUITE COLLECTION Photopolymer 155126 \$89.00

Available in French

Get a coordinating selection of products with one simple purchase. Suite collection includes one each of the items shown on this page. Add ink, cardstock, and adhesive (see annual catalogue) to complete your project.

# PLAID TIDINGS 6" X 6" (15.2 X 15.2 CM) DESIGNER SERIES PAPER

All-season plaids for holidays and more. 48 sheets: 4 each of 12 double-sided designs\*. 6" x 6" (15.2 x 15.2 cm). Acid free, lignin free.

Basic Black, Blackberry Bliss, Bumblebee, Cajun Craze, Cherry Cobbler, Cinnamon Cider, Crumb Cake, Mango Melody, Melon Mambo, Misty Moonlight, Pretty Peacock, Pumpkin Pie, Rich Razzleberry, Seaside Spray, Shaded Spruce, Whisper White