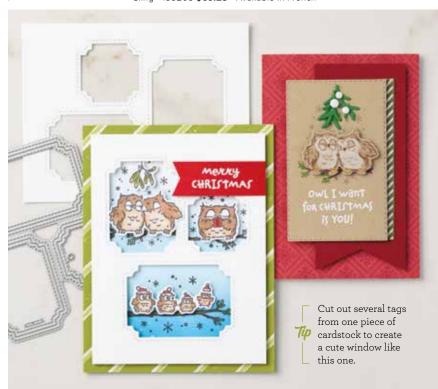

# Have a Hoot Bundle

10% OFF

HAVE A HOOT STAMP SET + PEEK-A-HOOT DIES

Cling • 155208 **\$69.25** • Available in French

# **PEEK-A-HOOT DIES** 153573 **\$46.00**

Use with the Stampin' Cut & Emboss Machine (AC p. 170) to create fun accents. 10 dies. Largest die: 4-3/16" x 3-3/8" ( $10.6 \times 8.6$  cm).

#### **HAVE A HOOT**

153389 **\$31.00** (suggested clear blocks: a, b, c, d)
11 cling stamps • Available in French

© Coordinates with Peek-a-Hoot Dies

153490 **\$8.25**Soft flocked cardstock. Cut using dies
(AC p. 173–183) or punches (AC p. 165–169) for touchable accents. 2 single-sided sheets.
12" x 12" (30.5 x 30.5 cm). Acid free, lignin free.