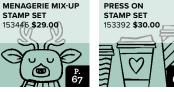

## **MENAGERIE MIX-UP** -

153446 **\$29.00** (suggested clear blocks: a, b, c) 35 photopolymer stamps © Coordinates with Menagerie Dies

# MENAGERIE DIES

#### 153562 **\$49.00**

Use with the Stampin' Cut & Emboss Machine (AC p. 170) to create cute critters. 36 dies. Largest die: 3"  $\times$  1" (7.6  $\times$  2.5 cm).

**ROUND TINS** 153544 **\$16.25** 