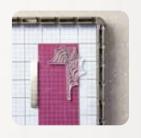

#### **FESTIVE CORNERS**

**153462 \$23.00** (suggested clear blocks: b, e, h) 15 photopolymer stamps • Available in French

Create perfect frames with ease. Start by stamping one corner.

Rotate the paper 180 degrees and use the Stamparatus to stamp it again.