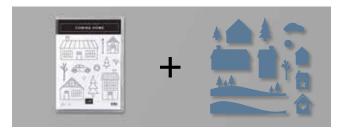

### COMING HOME

153500 **\$24.00** (suggested clear blocks: a, c, e) 12 photopolymer stamps O Coordinates with Home Together Dies

10% of F

COMING HOME STAMP SET + HOME TOGETHER DIES

Photopolymer • 155144 **\$63.00** 

### HOME TOGETHER DIES

153515 \$46.00

Use with the Stampin' Cut & Emboss Machine (AC p. 170) to quickly create custom accents and scenes. 13 dies. Largest die:  $6" \times 1-1/2"$  (15.2  $\times 3.8$  cm).