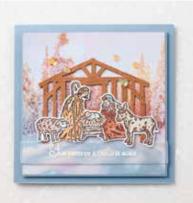

# Peaceful Mativity Bundle

PEACEFUL NATIVITY STAMP SET + NATIVITY DIES

Cling • 155161 **\$58.50** • Available in French

### **NATIVITY DIES** 153525 **\$38.00**

Use with the Stampin' Cut & Emboss Machine (AC p. 170) to quickly create custom accents. 10 dies. Largest die:  $3-1/2" \times 2-5/8" (8.9 \times 6.7 \text{ cm})$ .

### PEACEFUL NATIVITY

153310 **\$27.00** (suggested clear blocks: a, b, d, e) 9 cling stamps • Available in French © Coordinates with Nativity Dies