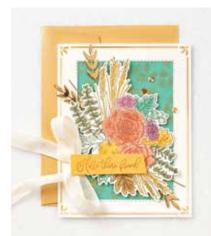

# GILDED AUTUMN

Start with nature-inspired imagery, then add gold and copper foiling to give autumn an infusion of elegance.

## **GILDED AUTUMN SUITE COLLECTION** Photopolymer • 155123 \$130.25

Available in French

Get a coordinating selection of products with one simple purchase. Suite collection includes one each of the items shown on this page. Add ink, cardstock, and adhesive (see annual catalogue) to complete your project.

## GILDED AUTUMN SPECIALTY DESIGNER SERIES PAPER 153520 \$20.00

Elegant designs in earthy colours. Copper foil and gold foil on some designs. Some images can be cut out using the Autumn Punch Pack (p. 46). 12 sheets: 2 each of 6 double-sided designs\*. 12" x 12" (30.5 x 30.5 cm). Acid free, lignin free.