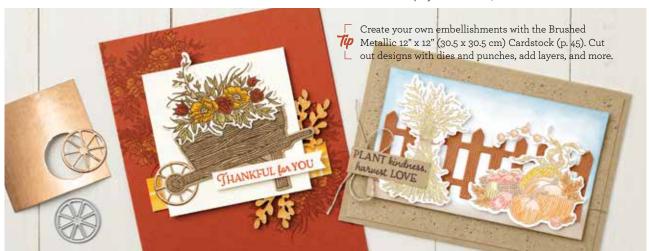

## BRUSHED METALLIC 12" X 12" (30.5 X 30.5 CM) CARDSTOCK 153524 **\$20.00**

Create bright accents and backgrounds. 6 single-sided sheets: 2 each of 3 colours. 12"  $\times$  12" (30.5  $\times$  30.5 cm). Acid free, lignin free. Bronze, copper, gold

PLANT kindness, harvest LOVE

# THANKFUL

forYOU

153454 **\$23.00** (suggested clear blocks: a, b, d) 10 photopolymer stamps • Coordinates with Autumn Wheelbarrow Dies