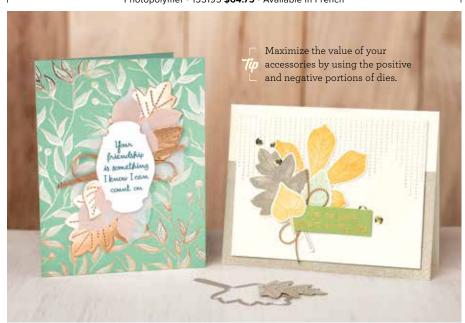

# GILDED AUTUMN

Start with nature-inspired imagery, then add gold and copper foiling to give autumn an infusion of elegance.

## **GILDED AUTUMN SUITE COLLECTION** Photopolymer • 155123 \$130.25

Available in French

Get a coordinating selection of products with one simple purchase. Suite collection includes one each of the items shown on this page. Add ink, cardstock, and adhesive (see annual catalogue) to complete your project.