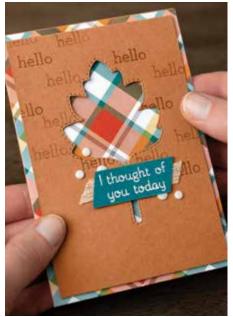

### TRIMMING THE TOWN

Capture the feel of a hometown holiday with this whimsical imagery and coordinating trimmings. And in the spirit of the season, you can make a difference in your community by purchasing the Coming Home Stamp Set (p. 26).

### TRIMMING THE TOWN DESIGNER SERIES PAPER

153491 \$15.75

Celebrate the season with cozy villages and winter scenes. Some images can be cut out using the Home Together Dies (p. 26). Or snip a sentiment to add to your cards. 12 sheets: 2 each of 6 double-sided designs\*. 12" x 12" (30.5 x 30.5 cm). Acid free, lignin free. Early Espresso, Misty Moonlight, Old Olive, Pool Party, Poppy Parade, Whisper White