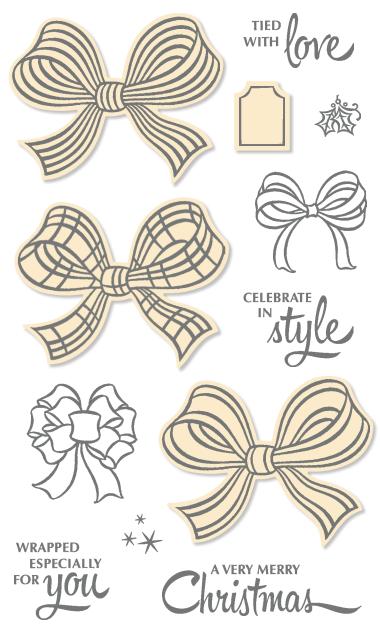

HE marshmallows TO MY cocoa



### WARM HUGS

153478 **\$23.00** (suggested clear blocks: a, b, c, g, h)
21 photopolymer stamps • Two-Step • Available in French
O Coordinates with Warm Wraps Dies





let the JOY
of the season fill your heart

PEACE on earth

معاآه

A little something Something

IT'S THE MOST

wondeful

TIME OF THE YEAR





FRIENDS & Family
ARE THE TRUEST
gifts of CHRISTMAS

### **WRAPPED IN CHRISTMAS**

153481 **\$30.00** (suggested clear blocks: a, b, c, d, h)
10 cling stamps • Available in French
O Coordinates with Warm Wraps Dies

# Gift Wrapped Bundle



GIFT WRAPPED STAMP SET + GIFT BOW BUILDER PUNCH

Photopolymer • 155155 **\$42.25** • Available in French





**GIFT BOW BUILDER PUNCH** 153606 **\$24.00** 

Largest punched image: 2-1/4" x 1-3/4" (5.7 x 4.4 cm).





### **GIFT WRAPPED**

153432 **\$23.00** (suggested clear blocks: a, b, c, d)
12 photopolymer stamps • Available in French
• Coordinates with Gift Bow Builder Punch



### DOVE OF HOPE

153406 **\$30.00** (suggested clear blocks: a, b, c, d) 9 cling stamps • Available in French • Coordinates with Detailed Dove Dies

# Dove of Hope Bundle

10%

DOVE OF HOPE STAMP SET + DETAILED DOVE DIES

Cling • 155158 **\$67.50** • Available in French







### DETAILED DOVE DIES

153526 **\$45.00** 

Use with the Stampin' Cut & Emboss Machine (AC p. 170) to quickly create custom accents. 11 dies. Largest die: 2-1/4"  $\times$  2-7/8" (5.7  $\times$  7.3 cm).



### POINSETTIA PLACE





Nothing says classic Christmas like these pretty, seasonal blooms in a traditional colour scheme. Create soft, tone-