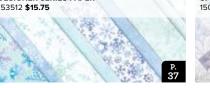

## SNOWFLAKE SPLENDOR DESIGNER SERIES PAPER

153512 \$15.75

Hand-painted snowflakes and wintry blues combine for an instant watercolour feel. 12 sheets: 2 each of 6 double-sided designs\*. 12" x 12" (30.5 x 30.5 cm). Acid free, lignin free.

Balmy Blue, Coastal Cabana, Highland Heather, Misty Moonlight, Night of Navy, Pacific Point, Pool Party, Whisper White