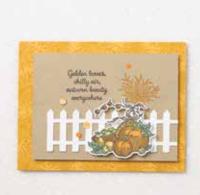

# GILDED AUTUMN

Start with nature-inspired imagery, then add gold and copper foiling to give autumn an infusion of elegance.

## **GILDED AUTUMN SUITE COLLECTION** Photopolymer • 155123 \$130.25

Available in French

Get a coordinating selection of products with one simple purchase. Suite collection includes one each of the items shown on this page. Add ink, cardstock, and adhesive (see annual catalogue) to complete your project.

# AUTUMN WHEELBARROW DIES

153568 \$46.00

Use with the Stampin' Cut & Emboss Machine (AC p. 170) to quickly create custom accents. 9 dies. Largest die:  $4-5/16" \times 1-7/16"$  ( $11 \times 3.7$  cm).

Golden leaves, chilly air, autumn beauty everywhere