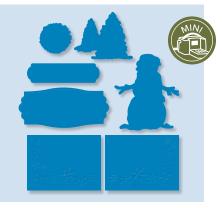

### YULETIDE PASTURE

153316 **\$29.00** (suggested clear blocks: b, c, d, e) 8 cling stamps • Available in French

JINGLE BELLS Returning fave! 149598 \$6.75

Jingle bells with ring on top for easy tying. 24 pieces: 8 each of 3 colours. 3/8" (1 cm).