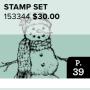

#### SNOW WONDER

153344 **\$30.00** (suggested clear blocks: b, d, e, h)
7 cling stamps • Available in French
• Coordinates with Snow Time Dies