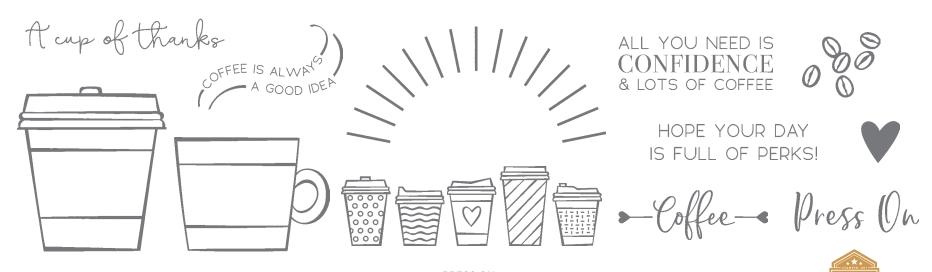

### **HEARTWARMING HUGS**

Capture the feeling of sitting inside on a wintry day alongside a warm cup of cocoa with this bundle of goodness. You'll love the packaging possibilities of the coffee cups and carriers.

#### MINI COFFEE CARRIER 153508 **\$6.75**

Each customizable carrier holds 2 Mini Coffee cups. 8 kraft carriers. 11-1/2" x 10" (29.2 x 25.4 cm).

### MINI COFFEE CUPS 153493 **\$10.25**

White cups for treats and drinks (up to 200° F I 93° C). 8 paper cups and 8 plastic lids. 3-1/2" (8.9 cm) high; 3-1/4" (8.3 cm) top diameter; 2-1/4" (5.7 cm) bottom diameter. Food safe.