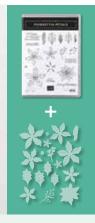

# Poinsēttīa Pētāls Bundle

POINSETTIA PETALS STAMP SET + POINSETTIA DIES

Photopolymer • 155148 **\$77.25** Available in French

### **POINSETTIA DIES** 153522 **\$49.00**

Use with the Stampin' Cut & Emboss Machine (AC p. 170) to quickly create custom accents. 18 dies. Largest die:  $3" \times 3-1/4"$  (7.6 x 8.3 cm).

### **POINSETTIA PETALS**

153475 **\$37.00** (suggested clear blocks: c, d, e)
18 photopolymer stamps • Two-Step • Available in French
O Coordinates with Poinsettia Dies