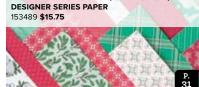

### 'TIS THE SEASON 6" X 6" (15.2 X 15.2 CM) **DESIGNER SERIES PAPER**

153489 **\$15.75** 

Simplicity meets sophistication in these seasonal designs. Subtle visual texture adds even more interest. 48 sheets: 4 each of 12 double-sided designs\*. 6" x 6" (15.2 x 15.2 cm). Acid free, lignin free.

Basic Black, Cherry Cobbler, Garden Green, Real Red, Shaded Spruce, Whisper White