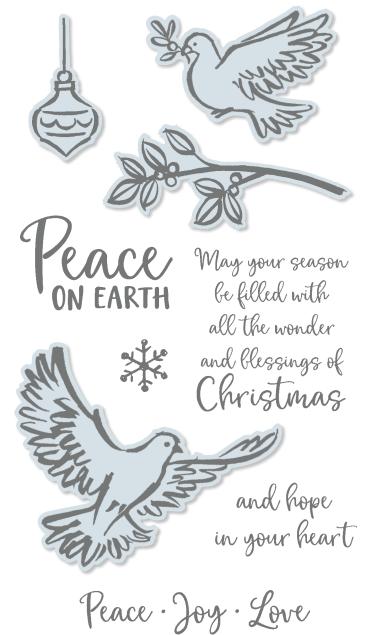

### DOVE OF HOPE

153406 **\$30.00** (suggested clear blocks: a, b, c, d) 9 cling stamps • Available in French • Coordinates with Detailed Dove Dies

# Dove of Hope Bundle

10%

DOVE OF HOPE STAMP SET + DETAILED DOVE DIES

Cling • 155158 **\$67.50** • Available in French

### DETAILED DOVE DIES

153526 **\$45.00** 

Use with the Stampin' Cut & Emboss Machine (AC p. 170) to quickly create custom accents. 11 dies. Largest die: 2-1/4"  $\times$  2-7/8" (5.7  $\times$  7.3 cm).