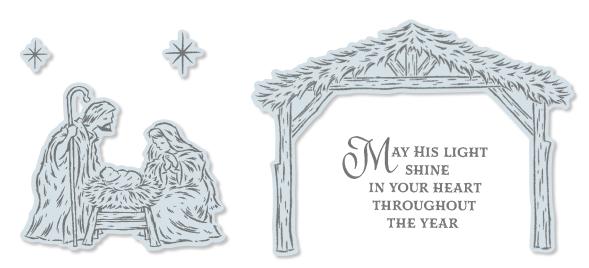

### PEACEFUL NATIVITY

153310 **\$27.00** (suggested clear blocks: a, b, d, e) 9 cling stamps • Available in French © Coordinates with Nativity Dies

# PEACEFUL NATIVITY

BUNDLE • P. 17

Cling • 155161 **\$58.50** 

Peaceful Nativity Stamp Set + Nativity Dies Available in French