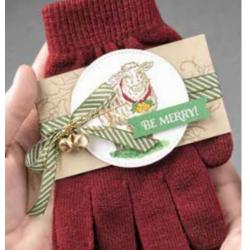

### **CHRISTMAS MEANS MORE**

**154730 \$22.00** (suggested clear blocks: a, c, d) 6 photopolymer stamps