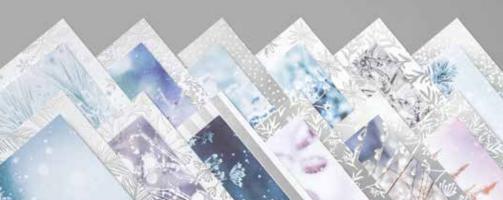

## SNOWFLAKE SPLENDOR DESIGNER SERIES PAPER

153512 \$15.75

Hand-painted snowflakes and wintry blues combine for an instant watercolour feel. 12 sheets: 2 each of 6 double-sided designs\*. 12" x 12" (30.5 x 30.5 cm). Acid free, lignin free.

Balmy Blue, Coastal Cabana, Highland Heather, Misty Moonlight, Night of Navy, Pacific Point, Pool Party, Whisper White