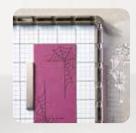

#### **FESTIVE CORNERS**

**153462 \$23.00** (suggested clear blocks: b, e, h) 15 photopolymer stamps • Available in French

Create perfect frames with ease. Start by stamping one corner.

Rotate the paper 180 degrees and use the Stamparatus to stamp it again.