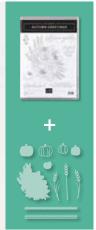

# GILDED AUTUMN

Start with nature-inspired imagery, then add gold and copper foiling to give autumn an infusion of elegance.

## GILDED AUTUMN SPECIALTY DESIGNER SERIES PAPER 153520 \$20.00

Elegant designs in earthy colours. Copper foil and gold foil on some designs. Some images can be cut out using the Autumn Punch Pack (p. 46). 12 sheets: 2 each of 6 double-sided designs\*. 12" x 12" (30.5 x 30.5 cm). Acid free, lignin free.

#### **AUTUMN PUNCH PACK**

## 153609 **\$53.00**

Cut out shapes stamped with the Beautiful Autumn Stamp Set. 3 shapes: acorn, maple leaf, oak leaf. Largest punched image: 3/4" (1.9 cm).