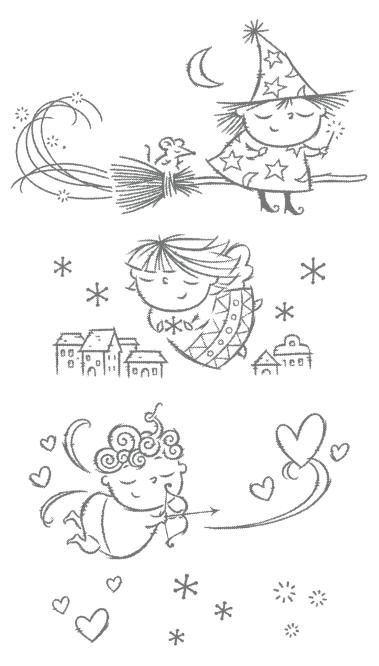

INGS BUNDLE**

Photopolymer • 155201 **\$63.75** 

Coordinate and save! Buy the stamp set and dies bundle (p. 58) and save 10%. Available in French.



3/8" (1 CM) EMBROIDERED RIBBON 153554 \$9.50

Natural open-weave ribbon with rustic embroidered design. 10 yards (9.1 m).

# Celebration Tidings Bundle



CELEBRATION TIDINGS STAMP SET + CELEBRATION LABELS DIES

Photopolymer • 155201 **\$63.75** • Available in French







# CELEBRATION LABELS DIES

153570 \$48.00

Use with the Stampin' Cut & Emboss Machine (AC p. 170) to quickly create bag toppers and accents. 15 dies. Largest die: 6-1/4" x 4-9/16" (15.9 x 11.6 cm).



#### **CELEBRATION TIDINGS**

153456 **\$23.00** (suggested clear blocks: b, c, h)
13 photopolymer stamps • Available in French
O Coordinates with Celebration Labels Dies



# FLIGHT OF FANCY -

153410 **\$27.00** (suggested clear blocks: a, e) 6 cling stamps



Samples also use the Banner Year Stamp Set (p. 65).





# MOSAIC GUSSETED CELLOPHANE BAGS 153509 \$9.50

Clear, sturdy bags with white printed design. Easy packaging for treats and gifts. Top with tags you make using stamps, punches, and dies. 25 bags.  $4" \times 7"$  (10.2  $\times$  17.8 cm). Food safe.





**FULL SIZE** 



## ARTWORK SHOWN AT 50%

## - TURNOVERS -

154873 **\$27.00** (suggested clear blocks: b, c) 9 photopolymer stamps • Two-Step • Coordinates with Heart Punch Pack (AC p. 168)



60

# Everything Essential Bundle

EVERYTHING ESSENTIAL STAMP SET + ESSENTIAL TAG PUNCH

Cling • 155211 **\$47.50** • Available in French













T0:

FROM:





## **EVERYTHING ESSENTIAL**

**15