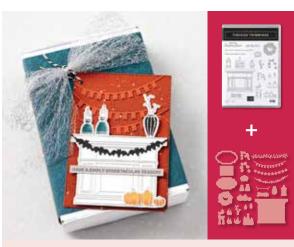

### TRIMMING THE TOWN

Capture the feel of a hometown holiday with this whimsical imagery and coordinating trimmings. And in the spirit of the season, you can make a difference in your community by purchasing the Coming Home Stamp Set (p. 26).

### TRIMMING THE TOWN SUITE COLLECTION Photopolymer • 155105 \$100.75

Get a coordinating selection of products with one simple purchase. Suite collection includes one each of the items shown on this page. Add ink, cardstock, and adhesive (see annual catalogue) to complete your project.