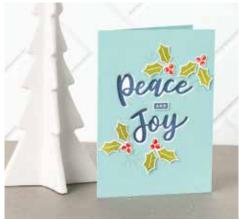

# Peace & Joy Bundle

PEACE & JOY STAMP SET + JOY DIES

### **JOY DIES** 153530 **\$44.00**

Use with the Stampin' Cut & Emboss Machine (AC p. 170) to quickly create custom accents. 9 dies. Largest die: 3-7/8" x 1-7/8" (9.8 x 4.8 cm).

PEACE & JOY -

153430 **\$24.00** (suggested clear blocks: a, c, g, h)
19 photopolymer stamps

© Coordinates with Joy Dies