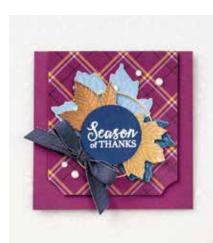

# GILDED AUTUMN

Start with nature-inspired imagery, then add gold and copper foiling to give autumn an infusion of elegance.

#### **BEAUTIFUL AUTUMN BUNDLE** Photopolymer • 155189 \$68.25

Coordinate and save! Buy the stamp set and punch bundle (p. 46) and save 10%. Available in French.

#### BEAUTIFUL AUTUMN

153450 **\$23.00** (suggested clear blocks: b, c, h)
20 photopolymer stamps • Two-Step • Available in French
O Coordinates with Autumn Punch Pack