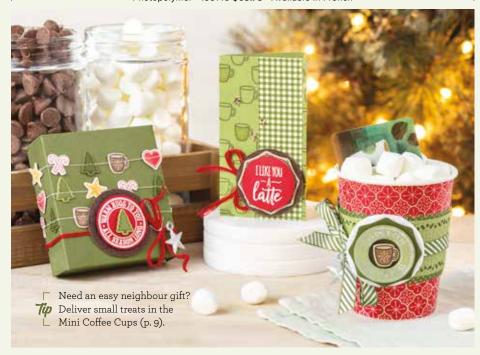

#### MINI COFFEE CARRIER 153508 **\$6.75**

Each customizable carrier holds 2 Mini Coffee cups. 8 kraft carriers. 11-1/2" x 10" (29.2 x 25.4 cm).

### MINI COFFEE CUPS 153493 **\$10.25**

White cups for treats and drinks (up to 200° F I 93° C). 8 paper cups and 8 plastic lids. 3-1/2" (8.9 cm) high; 3-1/4" (8.3 cm) top diameter; 2-1/4" (5.7 cm) bottom diameter. Food safe.

### WARM WRAPS DIES 153521 **\$48.00**

Use with the Stampin' Cut & Emboss Machine (AC p. 170) to quickly create custom sleeves and tags for Mini Coffee Cups (p. 9). 20 dies. Largest die: 4-11/16" x 1-3/4" (11.9 x 4.4 cm).