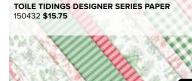

### **TOILE TIDINGS DESIGNER SERIES PAPER** *Returning fave!* 150432 **\$15.75**

Traditional toile designs in classic Christmas colours. 12 sheets: 2 each of 6 double-sided designs\*.  $12" \times 12" (30.5 \times 30.5 \text{ cm})$ . Acid free, lignin free. Garden Green, Real Red, Very Vanilla