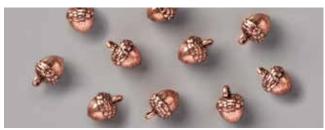

# **ACORN TRINKETS**

153552 **\$11.00** 

Metal acorns with antique copper finish. Ring on top for easy tying. 20 pieces. 3/8" x 1/2" (1 cm x 1.3 cm).