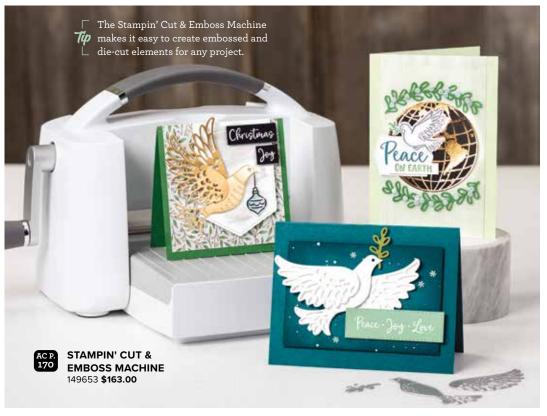

### STEP IT UP

clear blocks (AC p. 163) or Stamparatus® plates

noted. The abbreviation AC refers to the 2020–2021

Visit **stampinup.com/translated-ca** to see products stampinup.com/shop-ca.

#### 150705 \$95.00

Stamps, paper, dies, and accessories for creating whatever you want—let your creativity run free! Includes 11-piece photopolymer stamp set (clear blocks sold separately: suggested blocks b, d, g); 48 sheets of 6" x 6" (15.2 x 15.2 cm) Designer Series Paper, 8 each of 6 double-sided designs\*; 12 gold foil card fronts, 4 each of 3 designs; 7 sticker sheets; gold/white tinsel trim, 10 yards (9.1 m); 58 gold adhesive-backed faceted stars; 6-piece Most Wonderful Time Dies (use with a Stampin' Cut & Emboss Machine, AC p. 170). Available in French.

### WRAPPED IN TEXTURE **EMBOSSING FOLDERS**

153574 \$11.00

Use with the Stampin' Cut & Emboss Machine (AC p. 170). 2 folders. 3-3/8" x 6-1/4" (8.6 x 15.9 cm) each.

### WARM WRAPS DIES 153521 **\$48.00**

Use with the Stampin' Cut & Emboss Machine (AC p. 170) to quickly create custom sleeves and tags for Mini Coffee Cups (p. 9). 20 dies. Largest die: 4-11/16" x 1-3/4" (11.9 x 4.4 cm).

### DETAILED DOVE DIES

153526 **\$45.00** 

Use with the Stampin' Cut & Emboss Machine (AC p. 170) to quickly create custom accents. 11 dies. Largest die: 2-1/4"  $\times$  2-7/8" (5.7  $\times$  7.3 cm).

### **POINSETTIA DIES** 153522 **\$49.00**

Use with the Stampin' Cut & Emboss Machine (AC p. 170) to quickly create custom accents. 18 dies. Largest die:  $3" \times 3-1/4"$  (7.6 x 8.3 cm).

### **NATIVITY DIES** 153525 **\$38.00**

Use with the Stampin' Cut & Emboss Machine (AC p. 170) to quickly create custom accents. 10 dies. Largest die:  $3-1/2" \times 2-5/8" (8.9 \times 6.7 \text{ cm})$ .

### **JOY DIES** 153530 **\$44.00**

Use with the Stampin' Cut & Emboss Machine (AC p. 170) to quickly create custom accents. 9 dies. Largest die: 3-7/8" x 1-7/8" (9.8 x 4.8 cm).

PEACE & JOY -

153430 **\$24.00** (suggested clear blocks: a, c, g, h)
19 photopolymer stamps

### FIRESIDE DIES

153572 **\$48.00** 

Use with the Stampin' Cut & Emboss Machine (AC p. 170) to quickly create custom accents. 25 dies. Largest die:  $3" \times 2-5/16" (7.6 \times 5.9 \text{ cm})$ .

### SWEETEST BORDERS DIES

153559 \$46.00

Use with the Stampin' Cut & Emboss Machine (AC p. 170) to quickly create custom accents. 12 dies. Largest die: 6-1/8" x 2-1/4" ( $15.6 \times 5.7$  cm).

### HOME TOGETHER DIES

153515 \$46.00

Use with the Stampin' Cut & Emboss Machine (AC p. 170) to quickly create custom accents and scenes. 13 dies. Largest die:  $6" \times 1-1/2"$  (15.2  $\times 3.8$  cm).

#### NORTH POLE WONDER DIES

153523 \$42.00

Use with the Stampin' Cut & Emboss Machine (AC p. 170) to create custom tags and accents. 12 dies. Largest die: 3-11/16" x 2-1/4" (9.4 x 5.7 cm).

TO:

FROM:

Wishing you the happiest season of all

### SOUNDS OF THE SEASON DIES 154043 \$29.00

Use with the Stampin' Cut & Emboss Machine (AC p. 170) to create custom accents. 9 dies. Largest die: 1-7/8" x 2-1/8"  $(4.8 \times 5.4 \text{ cm})$ .

MAY YOU CHERISH THE WONDER OF THE SEASON NOW & THROUGHOUT THE YEAR

**EVERGREEN FOREST 3D EMBOSSING FOLDER** 153576 \$13.50

Use with the Stampin' Cut & Emboss Machine (AC p. 170) to quickly create custom backgrounds. 6" x 6-1/4" (15.2 x 15.9 cm).

GLORY TO THE NEWBORN King

# WINTER SNOW EMBOSSING FOLDER

153577 \$10.25

Use with the Stampin' Cut & Emboss Machine (AC p. 170) to quickly create custom backgrounds. 4-1/2" x 6-1/4" (11.4 x 15.9 cm).

# SO MANY SNOWFLAKES DIES

153560 **\$49.00** 

Use with the Stampin' Cut & Emboss Machine (AC p. 170) to quickly create custom accents. 8 dies. Largest die:  $4-5/16" \times 2-1/2"$  (11 x 6.4 cm).

# Snow Wonder Bundle

SNOW WONDER STAMP SET + SNOW TIME DIES

Cling • 155185 \$67.50 • Available in French

**SNOW TIME DIES** 153564 **\$45.00** 

Use with the Stampin' Cut & Emboss Machine (AC p. 170) to quickly create custom accents. 7 dies. Largest die: 3-1/4" x 2-5/8" ( $8.3 \times 6.7$  cm).

# ENVELOPES DIES\* 153531 \$49.00

Use with the Stampin' Cut & Emboss Machine (AC p. 170) to quickly create custom accents. 12 dies. Largest die: 6-3/16" x 2-1/2" ( $15.7 \times 6.4$  cm).

Top samples also use the Wrapped in Christmas Stamp Set (p. 11).

# **PINE WOODS DIES**

153563 **\$49.00** 

Use with the Stampin' Cut & Emboss Machine (AC p. 170) to quickly create custom accents. 9 dies. Largest die: 5-11/16" x 7/8" ( $14.4 \times 2.2$  cm).

# GATHERED LEAVES DIES Returning fave!

Use with the Stampin' Cut & Emboss Machine (AC p. 170) to quickly create custom accents. 7 dies. Largest die:  $2-3/8" \times 2-1/2"$  (6 x 6.4 cm).

So glad to have you in my life.

# AUTUMN WHEELBARROW DIES

153568 \$46.00

Use with the Stampin' Cut & Emboss Machine (AC p. 170) to quickly create custom accents. 9 dies. Largest die:  $4-5/16" \times 1-7/16"$  ( $11 \times 3.7$  cm).

Golden leaves, chilly air, autumn beauty everywhere

# STITCHED LEAVES DIES 153567 \$48.00

Use with the Stampin' Cut & Emboss Machine (AC p. 170) to quickly create custom accents.

13 dies. Largest die: 4-15/16" x 2-5/16" (12.5 x 5.9 cm).

## AUTUMN ESSENTIALS DIES 153569 \$46.00

Use with the Stampin' Cut & Emboss Machine (AC p. 170) to easily create custom accents.

11 dies. Largest die: 5" x 3-1/4" (12.7 x 8.3 cm).

# **COBWEBS 3D EMBOSSING FOLDER**

153578 \$12.25

Use with the Stampin' Cut & Emboss Machine (AC p. 170) to quickly create custom backgrounds. 4-1/2" x 6-1/4" (11.4 x 15.9 cm).

# HALLOWEEN MAGIC DIES 153565 \$42.00

Use with the Stampin' Cut & Emboss Machine (AC p. 170) to easily create custom accents. 8 dies. Largest die: 4-3/8" x 2-11/16" ( $11.1 \times 6.8$  cm).

# CELEBRATION LABELS DIES

153570 \$48.00

Use with the Stampin' Cut & Emboss Machine (AC p. 170) to quickly create bag toppers and accents. 15 dies. Largest die: 6-1/4" x 4-9/16" (15.9 x 11.6 cm).

# **PEEK-A-HOOT DIES** 153573 **\$46.00**

Use with the Stampin' Cut & Emboss Machine (AC p. 170) to create fun accents. 10 dies. Largest die: 4-3/16" x 3-3/8" ( $10.6 \times 8.6$  cm).

## **FREEZIN' FRIENDS DIES**

153561 \$39.00

Use with the Stampin' Cut & Emboss Machine (AC p. 170) to quickly create custom accents. 13 dies. Largest die: 6-5/16" x 5/8" (16 x 1.6 cm).

## LITTLE TREAT BOX DIES 153571 \$52.00

Use with the Stampin' Cut & Emboss Machine (AC p. 170) to create treat boxes. Cut and fold—no adhesive required. 10 dies. Finished box size: 1-7/8" x 3" x 13/16" (4.8 x 7.6 x 2.1 cm).