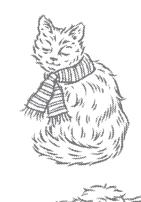

### YULETIDE PASTURE

153316 **\$29.00** (suggested clear blocks: b, c, d, e) 8 cling stamps • Available in French

JINGLE BELLS Returning fave! 149598 \$6.75

Jingle bells with ring on top for easy tying. 24 pieces: 8 each of 3 colours. 3/8" (1 cm).