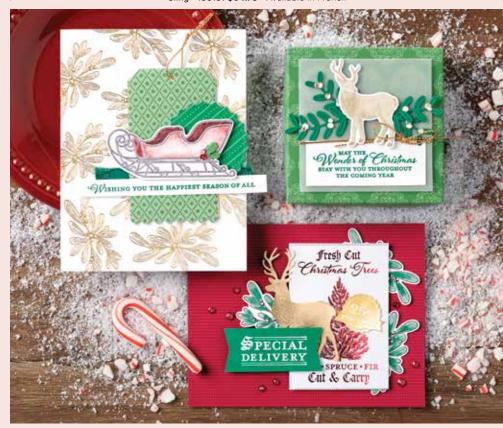

### WONDER OF THE SEASON

Step into a Christmas wonderland with this amazing array of products. Bring these North Poleinspired images and dazzling embellishments to your projects for a result that's pure magic.

### **WONDER OF THE SEASON** SUITE COLLECTION Cling • 155112 \$203.25

Available in French

Get a coordinating selection of products with one simple purchase. Suite bundle includes one each of the items shown on this page. Add ink, cardstock, and adhesive (see annual catalogue) to complete your project.

#### NORTH POLE WONDER DIES

153523 \$42.00

Use with the Stampin' Cut & Emboss Machine (AC p. 170) to create custom tags and accents. 12 dies. Largest die: 3-11/16" x 2-1/4" (9.4 x 5.7 cm).

TO:

FROM:

Wishing you the happiest season of all

#### **WISHES & WONDER**

153421 **\$30.00** (suggested clear blocks: a, c, d, h) 8 cling stamps • Available in French O Coordinates with North Pole Wonder Dies