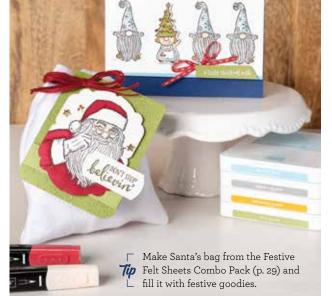

### FESTIVE FELT SHEETS COMBO PACK 153516 \$12.25

Create your own felt accents by cutting these felt sheets with dies (AC p. 173–183) or Paper Snips (AC p. 159). 4 sheets: 1 each of 4 colours.  $6" \times 12"$  (15.2  $\times$  30.5 cm).