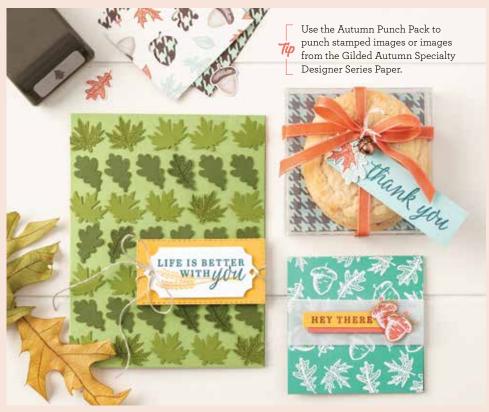

## GILDED AUTUMN SPECIALTY DESIGNER SERIES PAPER 153520 \$20.00

Elegant designs in earthy colours. Copper foil and gold foil on some designs. Some images can be cut out using the Autumn Punch Pack (p. 46). 12 sheets: 2 each of 6 double-sided designs\*. 12" x 12" (30.5 x 30.5 cm). Acid free, lignin free.

#### BEAUTIFUL AUTUMN

153450 **\$23.00** (suggested clear blocks: b, c, h)
20 photopolymer stamps • Two-Step • Available in French
O Coordinates with Autumn Punch Pack

#### **AUTUMN PUNCH PACK**

## 153609 **\$53.00**

Cut out shapes stamped with the Beautiful Autumn Stamp Set. 3 shapes: acorn, maple leaf, oak leaf. Largest punched image: 3/4" (1.9 cm).