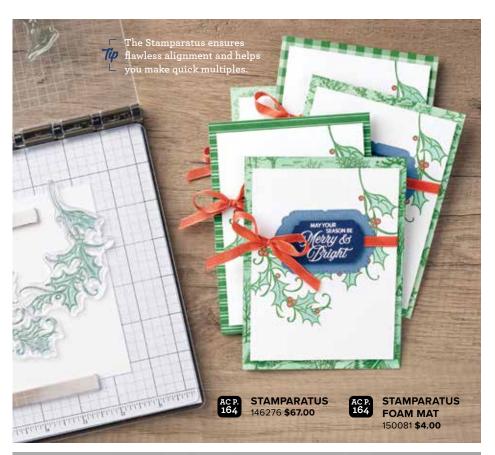

### STEP IT UP

clear blocks (AC p. 163) or Stamparatus® plates

noted. The abbreviation AC refers to the 2020–2021

Visit **stampinup.com/translated-ca** to see products stampinup.com/shop-ca.