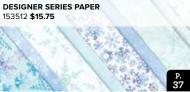

## SNOWFLAKE SPLENDOR DESIGNER SERIES PAPER

153512 \$15.75

Hand-painted snowflakes and wintry blues combine for an instant watercolour feel. 12 sheets: 2 each of 6 double-sided designs\*. 12" x 12" (30.5 x 30.5 cm). Acid free, lignin free.

Balmy Blue, Coastal Cabana, Highland Heather, Misty Moonlight, Night of Navy, Pacific Point, Pool Party, Whisper White