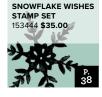

#### **SNOWFLAKE WISHES**

153444 **\$35.00** (suggested clear blocks: b, c, d)
17 photopolymer stamps • Available in French
O Coordinates with So Many Snowflakes Dies