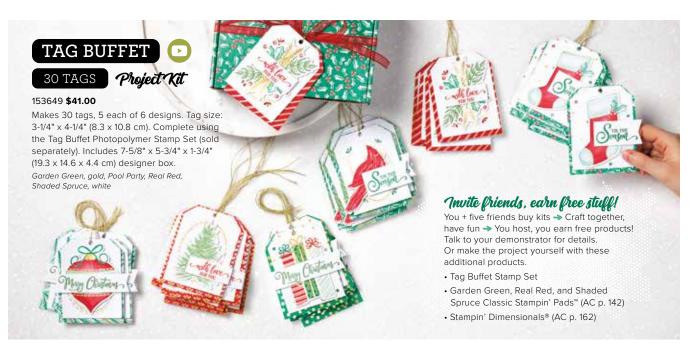

### TAG BUFFET

**153612 \$24.00** (suggested clear blocks: b, d, h) 14 photopolymer stamps • Available in French