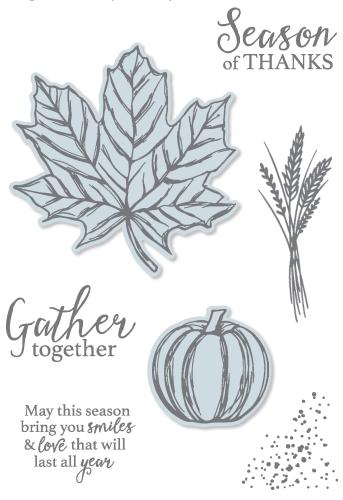

# Gäther Together Bundle

Returning fave!

GATHER TOGETHER STAMP SET + GATHERED LEAVES DIES

Photopolymer • 153036 **\$51.25** 

# GATHERED LEAVES DIES Returning fave!

Use with the Stampin' Cut & Emboss Machine (AC p. 170) to quickly create custom accents. 7 dies. Largest die:  $2-3/8" \times 2-1/2"$  (6 x 6.4 cm).

So glad to have you in my life.

#### **GATHER TOGETHER** Returning fave!

150589 **\$23.00** (suggested clear blocks: b, d, g) 10 photopolymer stamps • Coordinates with Gathered Leaves Dies