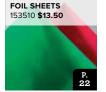

### **RED & GREEN FOIL SHEETS** 153510 **\$13.50**

Add festive shine to your crafting with foil sheets. Use with punches (AC p. 165–169) or dies and embossing folders (AC p. 173–185) for simple accents. 4 single-sided sheets. 2 each of 2 colours. 12" x 12" (30.5 x 30.5 cm). Acid free, lignin free. *Green, red* 