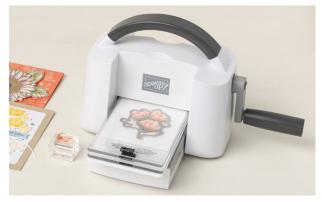

## 1-31 MARCH

Meet your mini crafting companion: the Mini Stampin' Cut & Emboss Machine! This mini—but mighty—machine is durable, portable, and easy to use. It's the perfect pick if you're a budding beginner who wants to branch out, a papercrafting pro who wants to craft on the go, or someone who's short on storage space! Make precise cuts and embossed designs for any paper project. Originally \$82.00, it can be yours for only \$65.50 between 1 and 31 March!

MINI STAMPIN' CUT & EMBOSS MACHINE 150673 | <del>\$82.00</del> \$65.50

ALL SQUARED AWAY BUNDLE 158382 | <del>\$68.00</del> \$54.25

ART GALLERY BUNDLE

156227 | <del>\$76.00 </del>\$60.75

RETURNI G FAVE

BEAUTY OF FRIENDSHIP BUNDLE 155834 | <del>\$79.00</del> \$63.00 EN FR