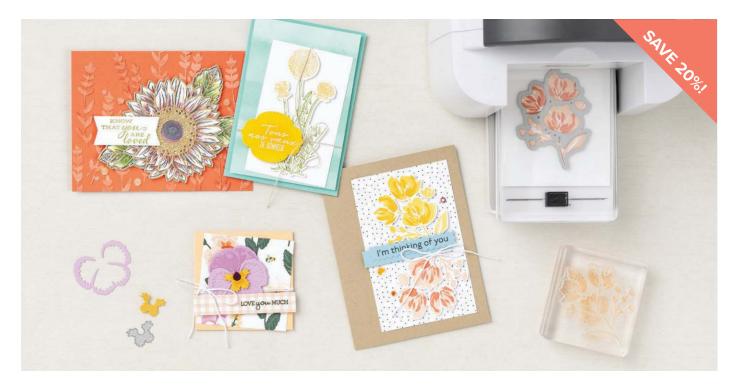

SAVINGS are in Bloom!

Spring has sprung—and so have savings!

## 1-31 MARCH

Meet your mini crafting companion: the Mini Stampin' Cut & Emboss Machine! This mini—but mighty—machine is durable, portable, and easy to use. It's the perfect pick if you're a budding beginner who wants to branch out, a papercrafting pro who wants to craft on the go, or someone who's short on storage space! Make precise cuts and embossed designs for any paper project. Originally \$82.00, it can be yours for only \$65.50 between 1 and 31 March!

The Mini Stampin' Cut & Emboss Machine is compatible with a large selection of Stampin' Up! embossing folders and dies. Kickstart your collection and combine your Mini Stampin' Cut & Emboss Machine with any (or all!) of the following stampand-die bundles—they're also 20% off during the month of March!