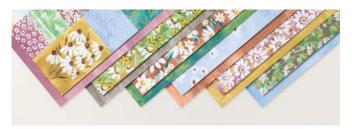

BRIGHT & BEAUTIFUL 6" X 6" (15.2 X 15.2 CM)
DESIGNER SERIES PAPER
161449 | \$17.00 \$14.45

COUNTRYSIDE INN 12" X 12" (30.5 X 30.5 CM)
DESIGNER SERIES PAPER
161467 | \$17.00 \$14.45

DELIGHTFULLY ECLECTIC 12" X 12" (30.5 X 30.5 CM)
DESIGNER SERIES PAPER
161640 | \$41.00 \$34.85