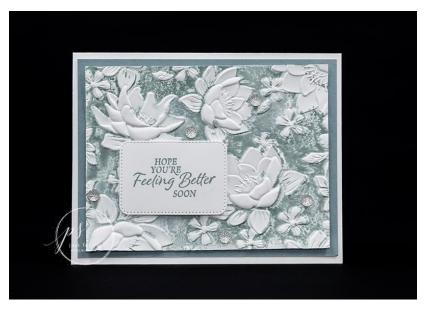

## So Sincere Card

All images © 1990-2024 Stampin' Up!®

## Supplies:

- Stamp: So Sincere (162283)
- Card Stock Basic White (159276); Lost Lagoon (133679)
- Stamp Pads Lost Lagoon (161678)
- Misc. Stampin' Cut & Emboss Machine (149653); Nested Essentials Dies (161597); Layered Florals 3D Embossing Folder (162935); Stampin' Brayer (162936); Faceted Gems Trio Pack (162148); Stampin' Dimensionals (104430); Stampin' Seal (152813); Stampin' Spritzer (126185)

## **Measurements:**

- Basic White Cardstock: 5-1/2" x 8-1/2"; 5" x 3-3/4", scrap
- Lost Lagoon Cardstock: 5-1/4" x 4"

## Instructions :

- 1. Use brayer to apply Lost Lagoon ink to inside of Embossing Folder on the side with the Stampin' Up! Logo.
- Spritz your smaller Basic White Cardstock with water, then place inside Embossing Folder with wet side towards inked side of Folder. Run through Stampin' Cut & Emboss Machine; remove and set aside to finish drying.
- 3. Stamp sentiment in Lost Lagoon ink and die cut with appropriately sized Nested Essential Die

 Adhere embossed cardstock to Lost Lagoon Cardstock, then to cardfront. Add sentiment with Stampin' Dimensionals and add Faceted Gems as desired.